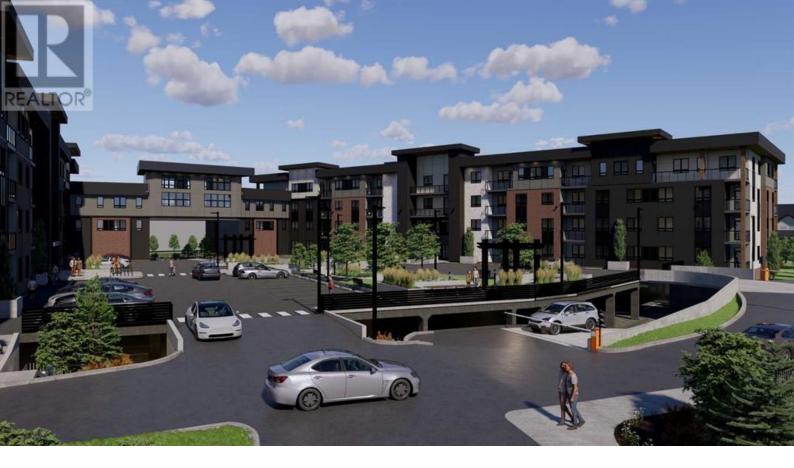

## 520 Reynolds Avenue Airdrie Alberta

\*Show Suites - Now Open\* The Monarch sets a new standard for luxury condo living in Airdrie that is truly unparalleled. At the Monarch, residents enjoy more then just a beautiful home. The building is not only equipped with premium sized apartments, but it also includes exclusive amenities designed to enhance your lifestyle. Standard features include, 2X elevators per building, Triple glazed windows, pot-light package in the kitchen, Quartz counter tops throughout the unit, LVP flooring in the living area, Air Conditioner rough-in, plus much more. Whether you're enjoying a morning workout in the gym, relaxing in one of the stylish lounge areas, or tending to your pet at the on-site washing station, the over 4,000 square feet on indoor space are at your disposal. Nestled in the heart of it all, the Monarch is steps away from the bustling Cooper's Town Promenade and easy access to 8th street and 40th Avenue. Other exquisite homes ranging from 670 to 1058 square feet, include 1-bedroom + den,2-bedroom, and 2-bedroom +den options are also available. (id:6769)