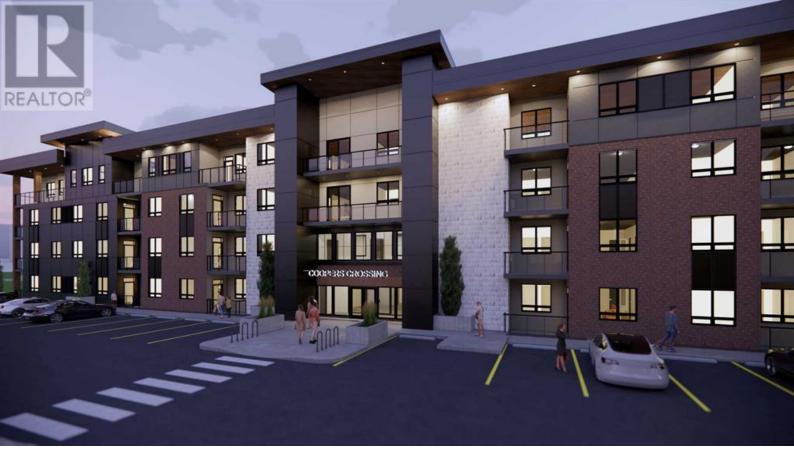

## 520 Reynolds Avenue Airdrie Alberta

The Monarch sets a new standard for luxury condo living in Airdrie that is truly unparalleled. At The Monarch, residents enjoy more than just a beautiful home. The building is not only equipped with premium apartments, but it also includes exclusive amenities designed to enhance your lifestyle. Basic features include Triple Glazed windows, Quartz counter tops throughout the units, LVP plank flooring, Air Conditioner rough-in, plus much more. Whether you're enjoying a morning workout in the gym, relaxing in one of the stylish lounge areas, or tending to your pet at the on-site washing station, the over 4,000 square feet of indoor spaces are at your disposal. Nestled in the heart of it all, the Monarch is steps away from the bustling Cooper's Town Promenade and easy access to 8th street and 40th Avenue. Other exquisite homes, ranging from 670 to 1,058 square feet, include 1-bedroom + den, 2-bedroom, and 2-bedroom + den options are also available. (id:6769)