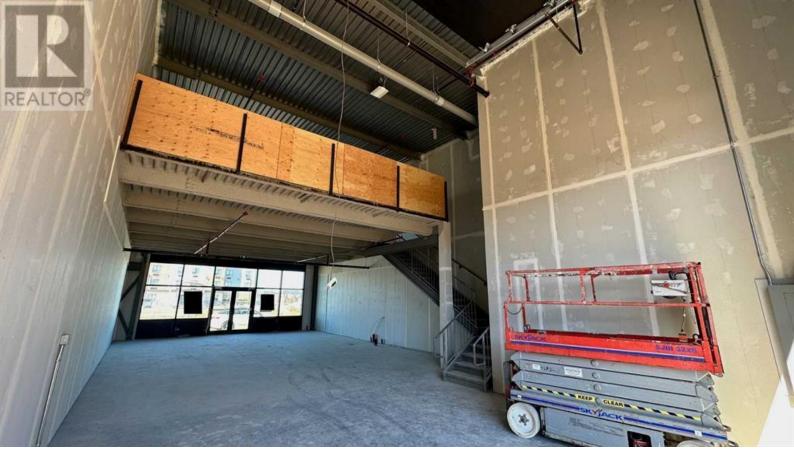

## 521 Gateway Road Airdrie Alberta

New condo bay at 521 Gateway Road NE in Airdrie's Gateway Industrial District. For Lease main floor at \$18 per sq ft (1590 sq ft) \*\*\*\*\* Mezzanine \$11 per sq ft (1000 sq ft) \*\*\*\*\* Mezz is connected to main floor so both must be rented together. Condo Fees: \$321.20 per month. Property Tax approx \$232 per month (2023). Zoned DC 27 presents a variety of opportunities for all types of businesses including professional services, retail, daycare, office, automotive, recreational and entertainment facilities, restaurant, industrial and more. Excellent location close to many other businesses, lots of foot and car traffic. Quick drive to Veteran's Blvd and QEII Hwy will take you to CrossIron Mills Mall within 15 minutes or YYC International Airport in 20 minutes. (id:6769)