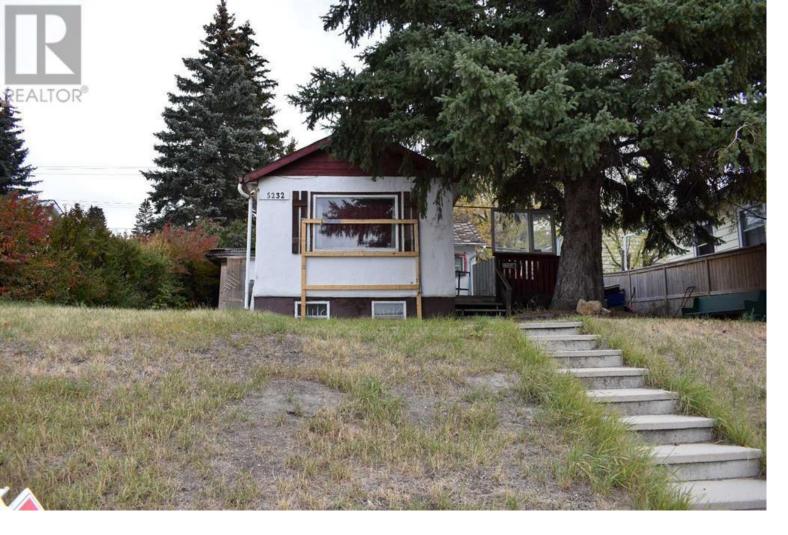

## 5232 21 Avenue Calgary Alberta

\$629,900

\*\*\*Attention all Builders and or developers\*\*\* Prime 50x120 R-C2 building lot in the magnificent inner city community of Montgomery!! Several new semi detached new builds are under construction and or just finishing completion all along this Avenue!! Fantastic location offering gorgeous south river valley escarpment views, just steps to Bowmont park and off lease area and the Bow river. The house has no value, the services are cut off and is being sold as is where is. There are several newer million dollar homes dotted all along this side of Montgomery. This is an amazing and quiet inner city location, only a few steps to Montalban Park, plus Market Mall, the U of C and two hospitals are only a couple of minutes away. Only 10-12 minutes to downtown and easy access west to the mountains. Great value here!! (id:6769)