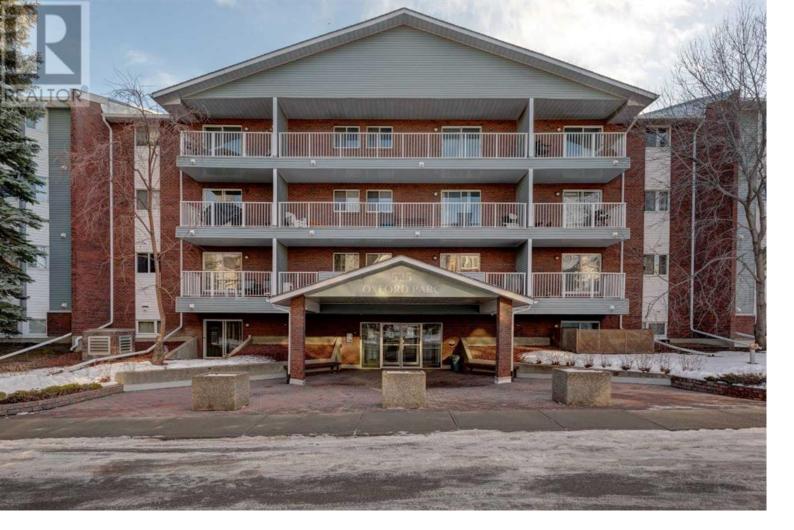

## 525 56 Avenue Calgary Alberta

Don't miss out on this gorgeously renovated large penthouse condo in the sought-after community of Windsor Park. The open floor plan provides a seamless flow between the kitchen, living, dining and balcony. Starting with the well-appointed big kitchen, this area is sure to impress and provides ample counter and cupboard space. It boasts two tone cabinetry, stainless steel appliances and a functional breakfast bar, perfect for your quick everyday meals. Its accessibility to the dining area makes for a richer and more connected formal dinner-hosting experience. The living room is accentuated by a wood burning fireplace and glass sliding doors. The abundant natural sunlight that pours in creates an inviting ambiance, ideal for family relaxation. From here you can step onto the balcony facing the quiet south side of the building, overlooking mature trees. The space is big enough to accommodate your summer BBQ gatherings. Retreat to the private bedroom oasis which showcases a cozy electric fireplace and a wall-mounted TV. The thoughtfully redone 4 piece bathroom and huge closet complete the unit. You can enjoy the convenience of an underground heated parking and an extra storage locker. Additional amenities include a delightful party room with an outdoor patio. Lastly, the location of this charming condo is unbeatable: a block from Chinook Mall, 20 min walk to the LRT, close proximity to Stanley park, Elbow River and Glenmore reservoir, easy access to major thoroughfare like Glenmore, Deerfoot and Crowchild Trails. (id:6769)