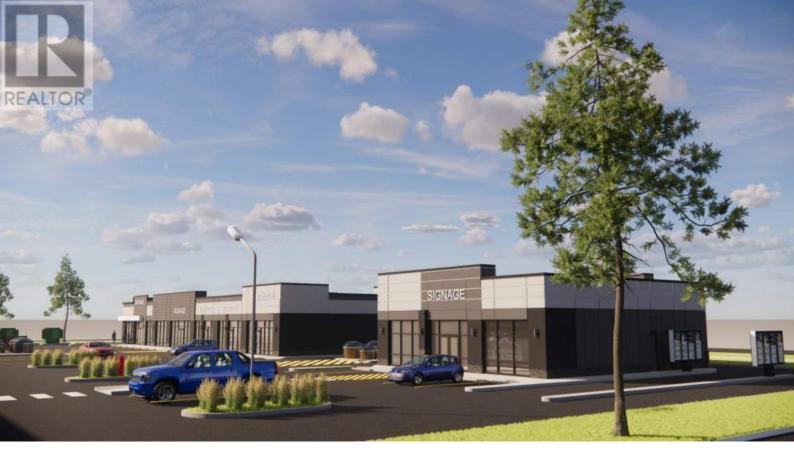

## 5291 28 Avenue Calgary Alberta

\$40

Now pre-leasing retail bays at Eastpoint Centre, a new retail plaza coming to 5291 28 Ave SE, Calgary — anticipated completion in 2027. This high-exposure development will be home to Tim Hortons and KFC, driving consistent traffic to the site. Units range from 1,100-2,500 sq. ft. and are suitable for a wide variety of uses including medical, dental, pharmacy, physio, chiro, massage, vet clinic, financial services, food franchises, liquor store, and many more. Ideally located with excellent access to major routes including 17th Ave SE (0.5 km), Peigan Trail, Stoney Trail, Deerfoot Trail, and Trans-Canada Hwy. The property is conveniently located just 12 km from downtown and 18 km from the airport, making it a prime opportunity to have your business located. (id:6769)