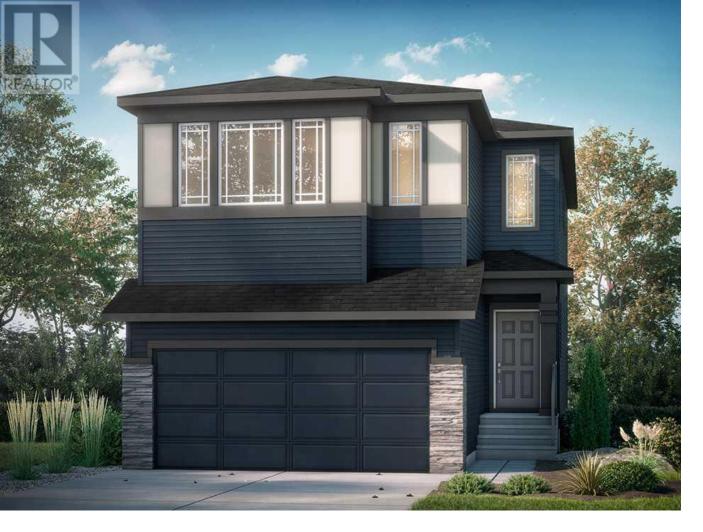

## 55 Belmont Place Calgary Alberta

Introducing the Moraine by Shane Homes - a pre-construction opportunity in Belmont! This 2045 sqft, 2-storey home features a central rear kitchen with a spacious island, bright dining nook, and cozy rear living room. The second floor offers a central family room for added privacy, separating the rear owner's bedroom with a deluxe 4-piece ensuite and walk-in closet from two secondary bedrooms, each with its own walk-in closet. Photos are representative. (id:6769)