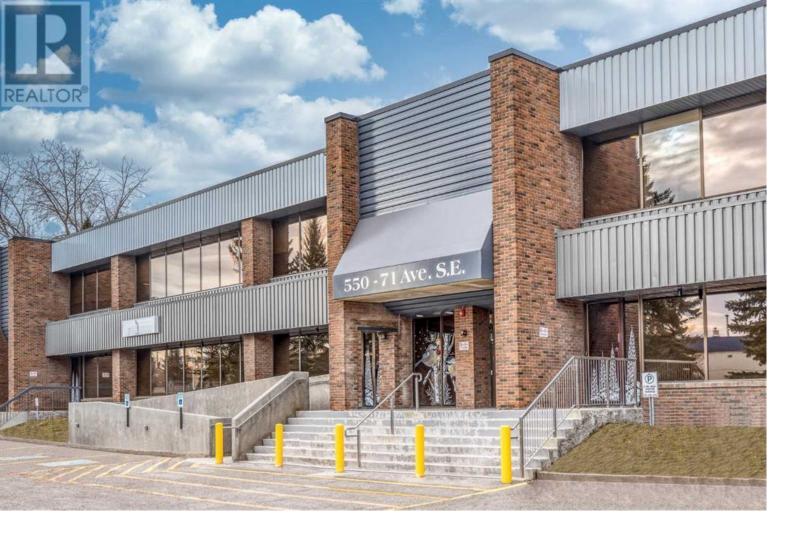

## 550 71 Avenue Calgary Alberta

\$10

Experience a new standard of office space at Glenmore Business Park, where recent upgrades and renovations have transformed the entire building. From the freshly painted exterior to the renovated common areas, every detail has been thoughtfully designed to enhance your workspace. Located in a central area with immediate access to and from Blackfoot Trail, Deerfoot Trail, and Heritage Drive, Glenmore Business Park offers a convenient alternative to downtown commutes. With office units ranging from 2,500 SF to 30,000 SF, this building can accommodate businesses of all sizes. Whether you're a small startup or a large corporation, we have the perfect space for you. Abundant street parking, unreserved parking stalls, and reserved underground parking available. Enjoy excellent nearby amenities, including daycare facilities, the Calgary Farmer's Market, and Deerfoot Meadows. Public transit route 410 services the park, providing convenient access for your employees and clients. Call for your private tour today!! Zoned IG (id:6769)