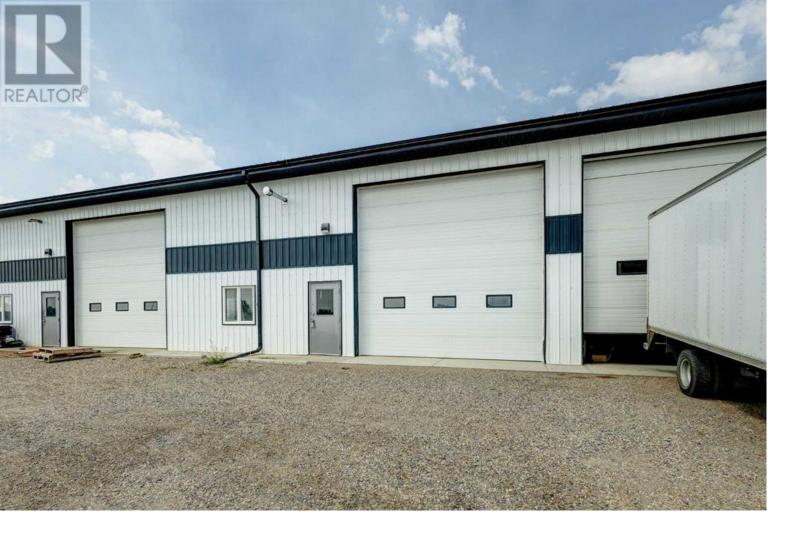

## 550 Canal Avenue Strathmore Alberta

An excellent opportunity to own your own commercial space in Orchard Business Park. At almost 2250 square feet, this bay includes a 16' overhead door with opener, two piece bathroom, 2 man doors at front and rear of bay, a floor drain and fully finished interior walls. Excellent access from the TransCanada Highway. Call your Realtor today to book a viewing and start planning! (id:6769)