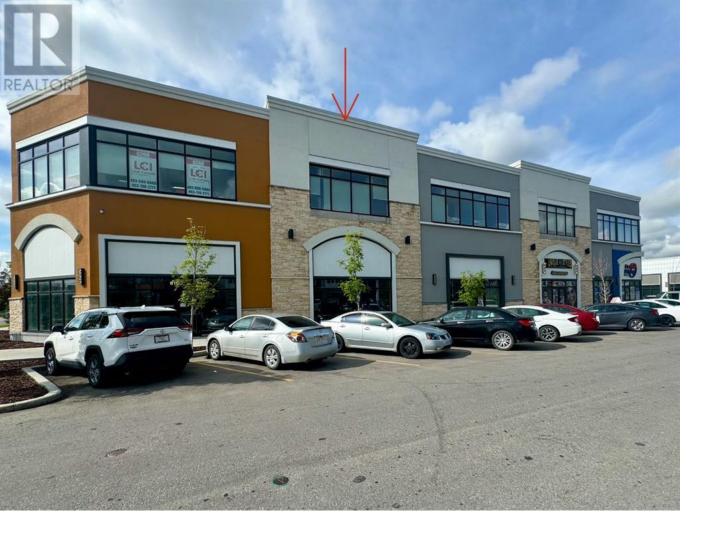

## 5850 88 Avenue Calgary Alberta

\$629900

WELCOME TO SAVANNA BAZAAR!! THIS UNIT IS RIGHT ACROSS TONS OF MULTIFAMILY UNITS.. Unlock your business's full potential with this prime commercial retail bay on the main floor, spanning a spacious sellable 1,203 square feet. Located in the bustling area of Savanna NE, this space boasts unmatched visibility and easy access! Currently in a shell state, it offers a blank slate for you to design a space that embodies your brand's unique identity. With large windows and an abundance of natural light, the open layout provides an inviting ambiance for any business type. Whether you're envisioning a boutique, cafe, showroom, or office, this versatile space can adapt to your needs. Take advantage of the proximity to the upcoming Savanna LRT station and convenient access to major routes like Metis Trail, 96 Avenue, and Stoney Trail. Don't miss out on transforming this exceptional retail bay into the perfect showcase for your business. Contact us today to schedule a viewing and start your journey towards achieving your business goals! (id:6769)