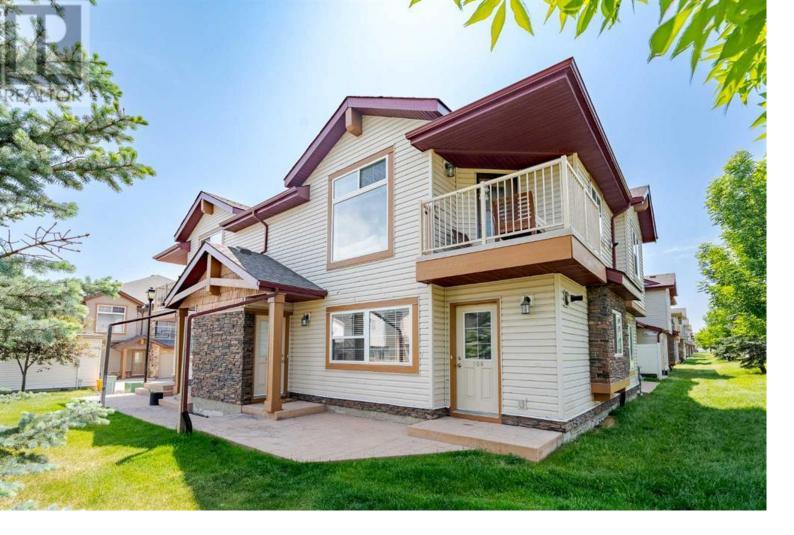

## 60 Panatella Landing Calgary Alberta

\$304,900

This inviting corner condo unit is looking for new owners! Situated on the ground level, this end unit offers both privacy and the benefit of being able to enjoy the small greenspace area right outside the door. Inside you will find an updated open-concept design featuring a bright sunny living room as well as a kitchen equipped with a sit up island and a corner pantry! There are two bedrooms, including the Primary bedroom complete with custom closet organizers. The four-piece bathroom is roomy and provides convenient laundry access. Recent updates include new flooring and modern light fixtures that enhance the charm of this delightful home!