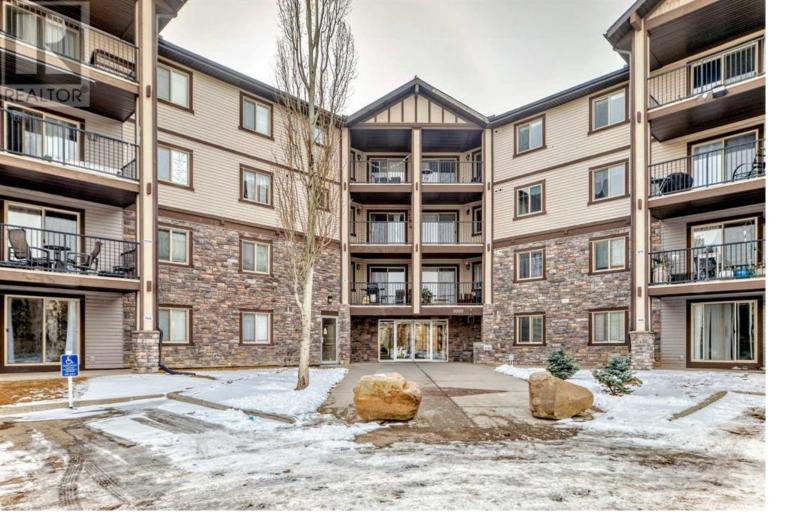

## 60 Panatella Street Calgary Alberta \$319,900

Location, location, location! Close to all amenities including Creekside Shopping Center, parks, schools, public transportation, and quick access to Stoney Trail east and west. Well-maintained and well-managed building with over 840 square feet of living space. This two-bedroom, two-bathroom unit with a den is a must-see.Open-concept from the landing and kitchen into the spacious living room. The kitchen features stainless steel appliances, ample cabinet and counter space, and an L-shaped island with an eating bar. The living room is generously sized, with patio doors leading to a good-sized west facing deck equipped with a gas line for barbecuing.Recent upgrades include newer laminate flooring, updated lighting, and plantation shutters installed a few years ago. Both bedrooms are well-sized, with the master bedroom offering a walk-through closet and a four-piece ensuite. The second four-piece bathroom and en suite laundry are conveniently located near the additional bedroom. Murphy bed in the spare room is negotiable as well. The den is ideal for an office or flex space and is situated near the front entrance for added convenience. The unit includes titled underground parking, with ample visitor parking available outside. Condo fees cover heat, electricity, water, and sewer. This well-maintained unit is a fantastic find and truly stands out. (id:6769)