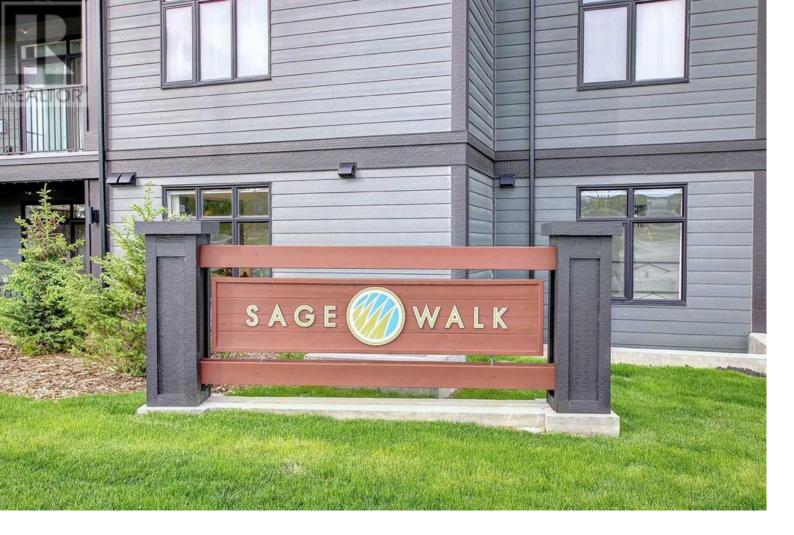

## 60 Sage Hill Walk Calgary Alberta

\$474,900

Discover modern living with this exceptional 2-bedroom, 2-bathroom ground-floor corner unit in the highly sought-after Sage Walk community, built by Logel Homes, Calgary's Multi-Family Builder of the Year for the past three consecutive years. Recognized for their unparalleled commitment to quality and consistently ranking at the top in Google reviews, Logel Homes continues to set the standard in new home construction. This thoughtfully designed unit offers a spacious open-concept layout, featuring upgraded cabinetry, elegant quartz countertops, and premium stainless-steel appliances in the kitchen. The master suite is a true retreat, boasting a luxurious ensuite with a floor-to-ceiling tiled walk-in shower and a frameless glass door. Experience year-round comfort with Logel Homes' exclusive fresh air intake system and in-unit air conditioning. Additional highlights include 9-foot ceilings, titled underground heated parking with extra storage, and an oversized balcony equipped with a gas line--perfect for evening barbecues. Sage Walk offers the ideal blend of tranquility and convenience, situated just minutes from premier shopping, dining, and major roadways. Don't miss this opportunity--schedule your private viewing today and experience the exceptional craftsmanship and lifestyle Logel Homes has to offer. You won't be disappointed! (id:6769)