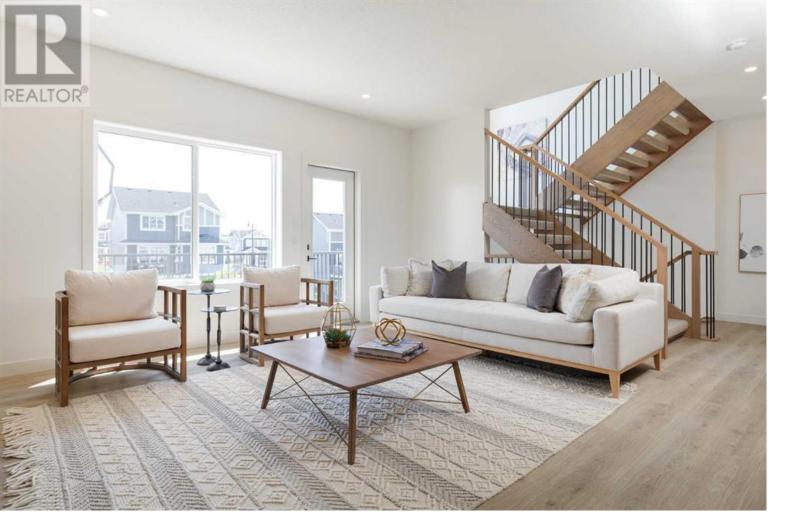

## 60 Sunvalley View Cochrane Alberta \$1,100,000

Stop looking we're building your dream home. This lot will soon be home the the Priscilla. Work from home in your main floor office. Enjoy your views with oversized windows throughout. You will want to entertain on the large open deck that leads off of the main floor great room. The beautiful kitchen has ample counter space including a large island/eating bar, finished in your choice of quartz or granite. A convenient walk through panty with solid painted shelves and generous private front entry closet leading to the 3 car side garage. Upstairs are 3 bedrooms, escape to the spa-like owner's retreat, featuring dual vanities, complete with a walk through closet with custom built-ins. You will also find a great bonus room and convenient large laundry room. All of Aspen Creek chooses to build on locations that are worthy of their beautiful homes, and Pinnacle is no exception. This stunning open concept 2-Storey home has 9 foot ceiling. offers This community is nestled in Cochrane with Rocky Mountain Vistas on your doorstep. Located in the established community of Sunset Ridge, there is plenty of green space, nearby schools ranging from K-12 and beautiful walking trails to enjoy all year round. (id:6769)