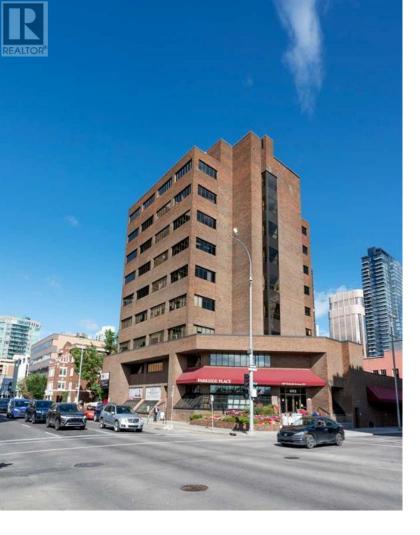

## 602 12 Avenue Calgary Alberta

\$725,000

Parkside Place is located in the heart of the Beltline with easy access to the Downtown Core, Plus 15 system, transit and close to a multitude of amenities such as fitness facilities, restaurants, coffee shops and breweries. This southwest corner unit features three large offices, a large boardroom, reception area, small printer room and storage room. The building has seen upgraded elevators (3) and windows in the last few years. The three titled parking stalls are very convenient for commuters and located in a secure parking area. (id:6769)