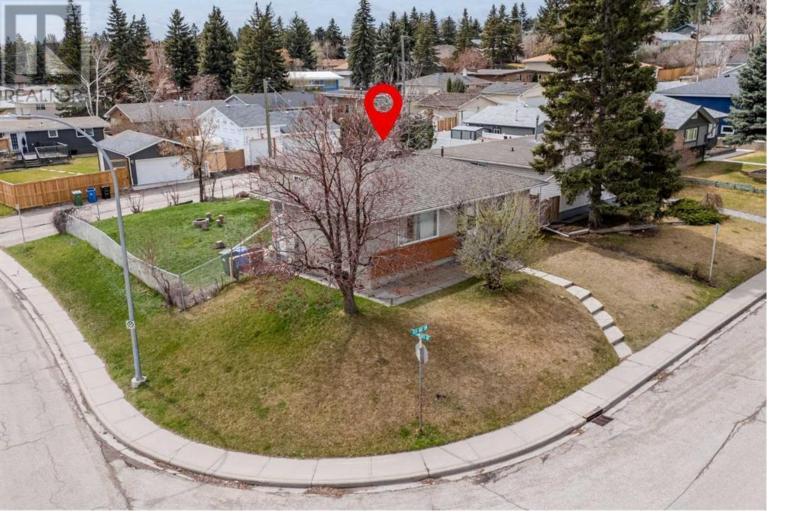

## 603 101 Avenue Calgary Alberta \$979,900

\*\*\*RARE DEVELOPMENT OPPORTUNITY - DP SUBMITTED FOR 10 UNITS | OVERSIZED H-GO CORNER LOT IN SOUTHWOOD\*\*\* Attention builders and developers: here's your chance to secure a prime, fully prepped development site in the well-established and transit-connected community of Southwood. Located at 603 101 Avenue SW, this oversized corner lot is zoned H-GO (Housing - Grade-Oriented) and comes with a Development Permit already submitted to the City for a 10-unit multifamily project. Full building plans are available upon request, making this a true turnkey opportunity for seasoned developers. Strategically located just steps from Southland LRT Station, the site offers quick, car-free access to downtown and other key areas of the city. Nearby major routes--MacLeod Trail, Anderson Road, and Elbow Drive--ensure fast connectivity to employment hubs, post-secondary institutions, and retail districts. Surrounding amenities significantly enhance the project's livability and long-term value. Just minutes away you'll find Southcentre Mall, Willow Park Village, Real Canadian Superstore, and the Trico Centre for Family Wellness. Families will appreciate the proximity to reputable schools including Lord Beaverbrook High School, Ethel M. Johnson School, and St. Stephen School. Outdoor enthusiasts will enjoy nearby access to Fish Creek Park, Maple Ridge Golf Course, and the Fish Creek Library. With strong market fundamentals, supportive zoning, and city infrastructure already in place, this site is ideally positioned for infill success in a high-demand corridor. Whether held for long-term rental or built for resale, the investment case here is clear. Contact us today for access to building plans and DP documents--rare opportunities like this don't last. (id:6769)