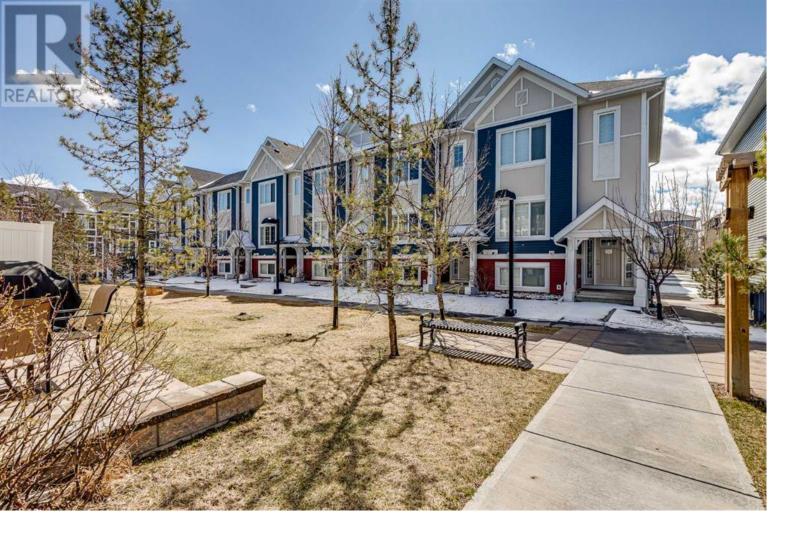

## 603 Evansridge Common Calgary Alberta

\$494,900

This stunning home feels just like a show home, offering over 2160 sq. ft. of beautifully designed living space including a finished bonus room in the basement. Step inside and be welcomed by 9-ft ceilings, upgraded laminate flooring, and quartz countertops throughout. The bright and sunny kitchen features a center island, ample cabinetry, and pot & pan drawers--perfect for any home chef. The spacious dining area flows seamlessly into the oversized living room, and a sun-drenched balcony just off the dining space adds the perfect outdoor retreat. Upstairs, the primary suite is impressively large-easily fitting a king-sized bed, nightstands, and a dresser--plus it includes a walk-in closet and private 4-piece ensuite. Two additional generously sized bedrooms, an additional 4-piece bath, and convenient upper-level laundry round out the top floor. The finished basement bonus room offers flexible space ideal for a home gym, office, playroom, craft room, or even a 4th bedroom. This home also includes a high-efficiency furnace, hot water tank, and central A/C for year-round comfort. Situated in a vibrant community with green space right outside your front door, enjoy access to parks, miles of pathways, and close proximity to schools and shopping. Don't miss your chance to own this move-in-ready gem in a sought-after neighborhood! (id:6769)