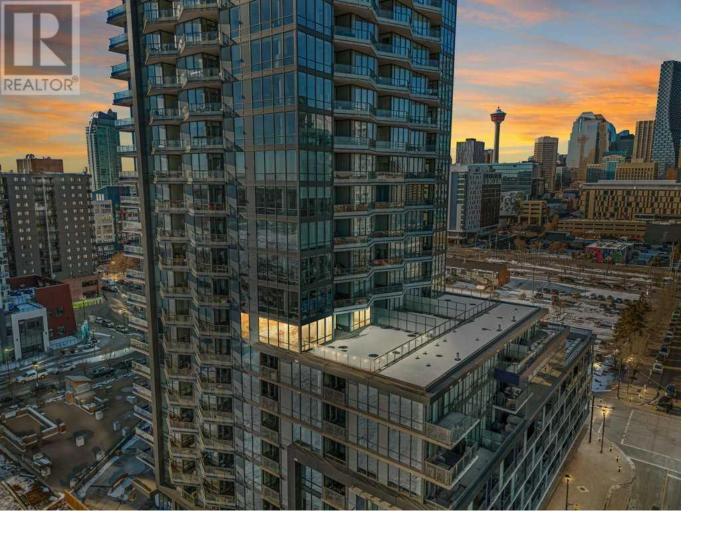

## 615 6 Avenue Calgary Alberta

\$525,000

Exclusive VERVE corner unit with floor-to-ceiling windows and an unobstructed 180? view of Bow River and East Village Parks! A Rare Offering....plus a private patio attached with neary 900 sq. ft. for entertaining or relaxing! This "open plan" concept features built-in seamless appliances, exposed pillars, 9 foot ceilings, storage locker and titled parking. Gourmet kitchen, den, living room and dining room allow you to spend most of your time enjoying the beauty of your amazing East Village views! The master suite has an ensuite with glass stand-up shower and second bathroom with soaker tub. Verve has a party room, gym, and hot tub on the 6th floor, guest suite, observation lounge and deck on the 25th floor, full time concierge and is surrounded by the best restaurants, plus all amenities and river pathways. This is definintely a rare opportunity! Be sure to view the 3D tour! (id:6769)