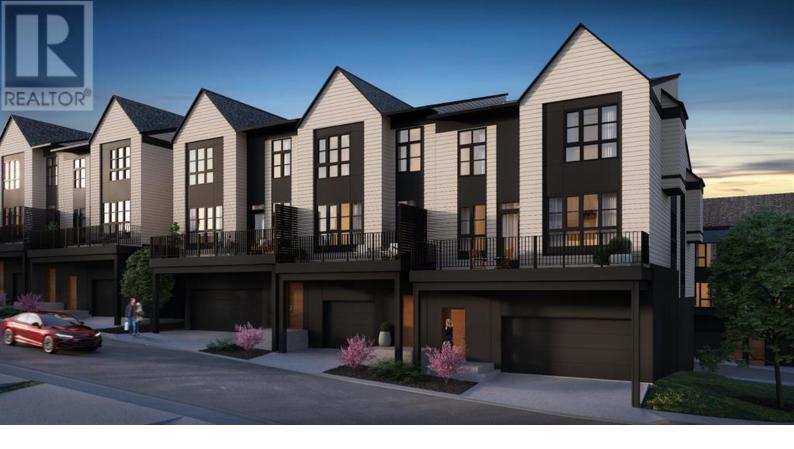

## 616 Sovereign Common Calgary Alberta

\$629,880

Crown Park, located just 5 minutes from downtown, is Calgary's newest inner-city community, blending striking architectural design with modern elegance in its professionally curated interior finishes. Set on 13 acres of exquisite green spaces, the rolling landscape of the site has influenced the design of these park-side properties, offering panoramic views of the downtown skyline. For a limited time, personalize the interior finishes of your home with the help of a professional interior designer and a \$5k design credit! The 'Manhattan' is a thoughtfully designed 3-storey city townhome offering an open-concept floorplan with all the luxuries you could desire in your next home. With over 1,300 square feet of developed space, this home features 2 bedrooms, 2.5 bathrooms, generous living areas, and an oversized private attached garage. The contemporary design centers the living room between the kitchen and dining area, creating the perfect space for entertaining guests. The home also boasts 9-foot ceilings on the main level, providing a bright and inviting atmosphere throughout the day. The gourmet kitchen is upgraded with full-height soft-close cabinetry to the ceiling, stone countertops, and a suite of stainless-steel appliances, including an electric range, chimney hood fan, built-in microwave, and French door refrigerator. The homes are designed back-to-back to maximize space, creating an expansive main living area with a wall of windows and access to a private balcony with picturesque views of the surrounding landscape. The upper level features a primary bedroom with its own en suite, complete with a walk-in shower and walk-through wardrobe. A second generously sized bedroom, an additional full bathroom, and convenient upper-level laundry add to the home's appeal. Crown Park is one of the city's most coveted developments due to its prominent location near the gol...