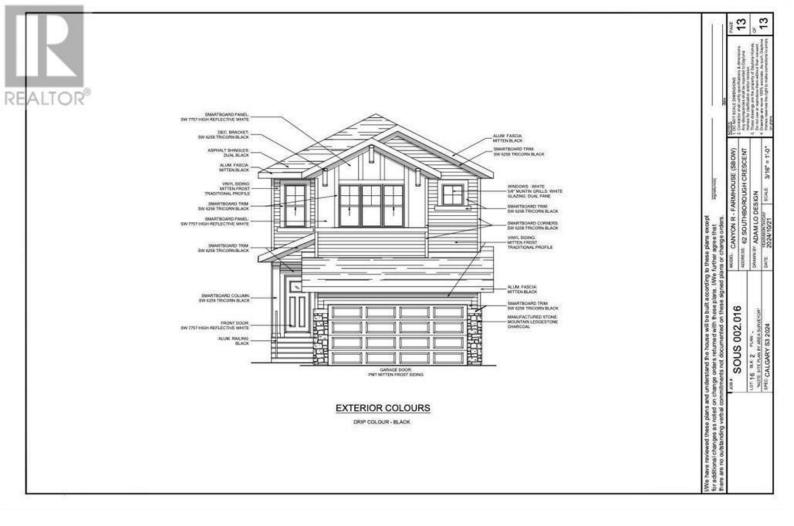

## 62 Southborough Crescent Cochrane Alberta

Welcome to 62 Southborough Crescent, a beautifully designed 2000+ sq. ft. detached home located in the exciting new community of Southbow Landing in Cochrane. Built by the trusted Daytona Homes, known for their exceptional craftsmanship and attention to detail, this brand-new home offers the perfect combination of modern design, functional layout, and luxurious finishes, making it an ideal choice for families and professionals alike. Step into the main floor and experience a thoughtful layout that seamlessly blends style and practicality. A double attached garage connects directly to a convenient mudroom, offering easy access while keeping your space organized. From there, step into the heart of the home-the expansive kitchen, which boasts hi