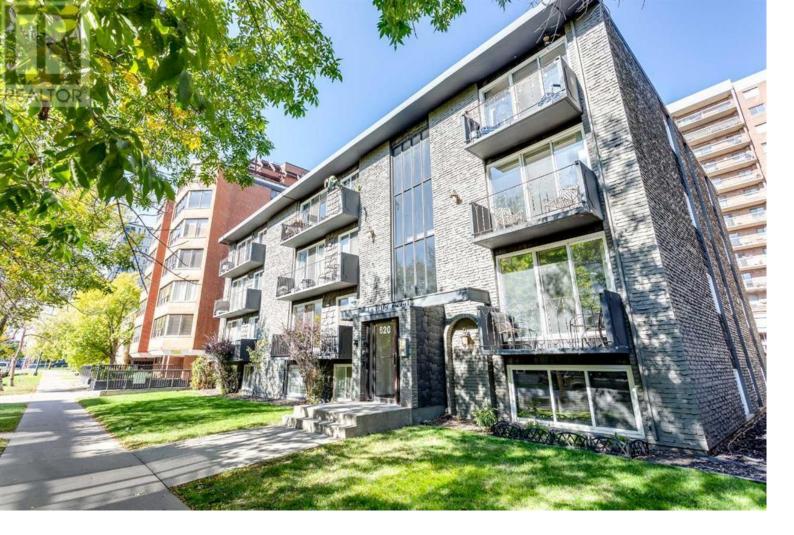

## 620 15 Avenue Calgary Alberta

\$230,000

Amazing location! Great opportunity to own a spacious 1 bedroom unit with south facing balcony just in time for summer! unit is on the 2nd floor and features a kitchen open to the dining and living area. New vinyl plank flooring in living room with access to sunny balcony. In suite laundry in bedroom closet with washer/dryer combo unit. This location has a Walk Score of 98 out of 100. If you love being able to walk to nearby amenities this unit is for you! located within close proximity to 17th ave and all the wonderful restaurants and shopping that it offers. Just a three minute walk from the 201 Red Line - Somerset - Bridlewood/Tuscany CTrain and the 202 Blue Line - Saddletowne/69 Street CTrain at the WB 4 Street SW Station (TD Free Fare Zone) stop. Nearby parks include Courthouse Park, Central Memorial Park and Beaulieu Gardens. Assigned parking in the rear with alley access. (id:6769)