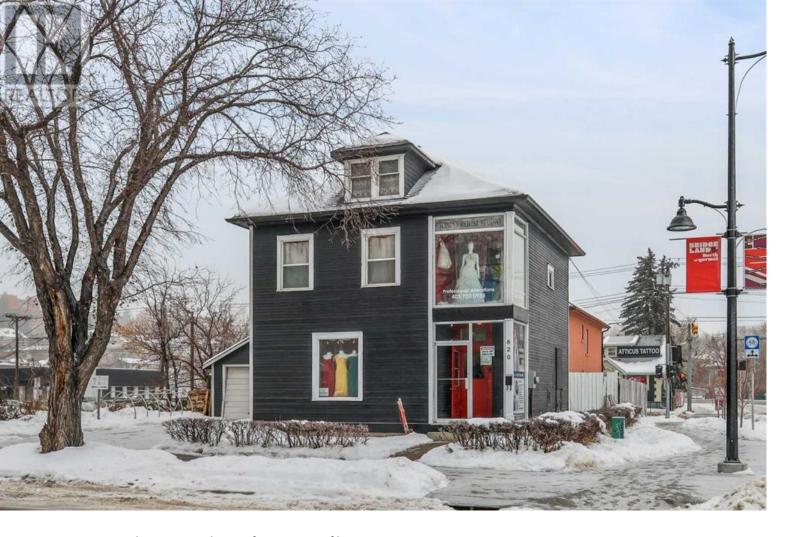

## 620 Marsh Road Calgary Alberta

\$35

Prime Leasing Opportunity on Edmonton Trail - BridgelandDiscover a premium commercial space now available for lease on bustling Edmonton Trail, nestled in the heart of Bridgeland -- one of Calgary's most vibrant inner-city communities. This location offers unmatched exposure with high pedestrian and vehicle traffic, making it ideal for businesses looking to thrive in a dynamic urban setting. Highlights: Prime Location: Situated within a dense multi-family residential area, surrounded by essential amenities including retail shops, medical services, and dining establishments. Exceptional Visibility: Benefit from consistent exposure to foot traffic and commuters along Edmonton Trail, a major thoroughfare. Thriving Community: Bridgeland is a hub of activity, offering a perfect blend of urban convenience and neighborhood charm. Versatile Use: Ideal for retail, professional services, or boutique businesses seeking a highly visible and accessible space. Don't miss this rare opportunity to position your business in a sought-after area with the infrastructure and vibrancy to support growth. (id:6769)