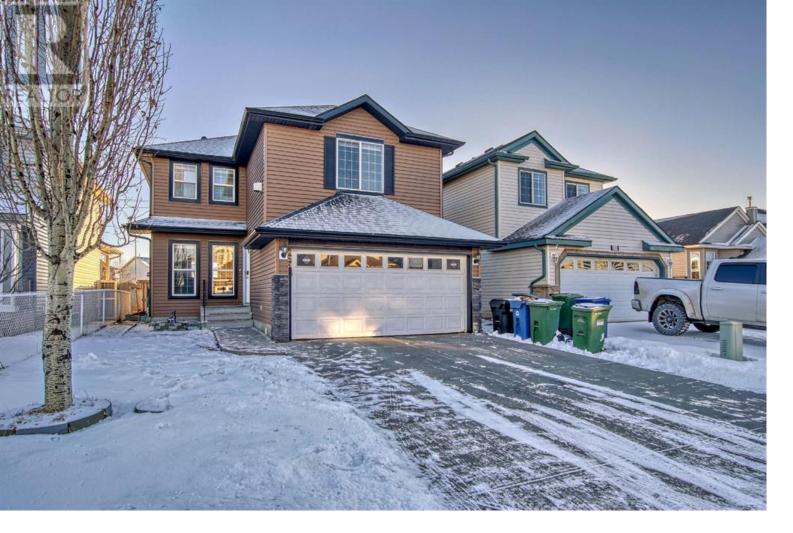

## 623 Saddlecreek Way Calgary Alberta

Welcome to 623 Saddlecreek Way NE, this dream home is located on a cozy street that is perfect for a family. This well-kept 2-storey home features a great floor plan that carefully utilizes every available space. The main level of this home starts off with a front living room that is spacious and bright. An extra large dining area sits parallel to the kitchen and overlooks the living on the other side. The kitchen features a raised breakfast bar, corner pantry , recently upgraded appliances and ample cabinets for storage. Enjoy outdoor entertaining on this sizeable deck and in this fully fenced backyard. The upper level contains a total of 3 bedrooms plus a spacious family room which is currently used as a bedroom equipped with a corner fireplace and custom-built wardrobe closet. 2 full bathrooms and laundry room complete this level. The primary bedroom has its private 4pc ensuite and a walk-in closet. The fully finished basement (illegal suite) with its separate entrance features one bedroom, kitchen, large recreation area and storage/utility area. Surrounded by parks, playgrounds, schools, shopping and tons of other amenities! (id:6769)