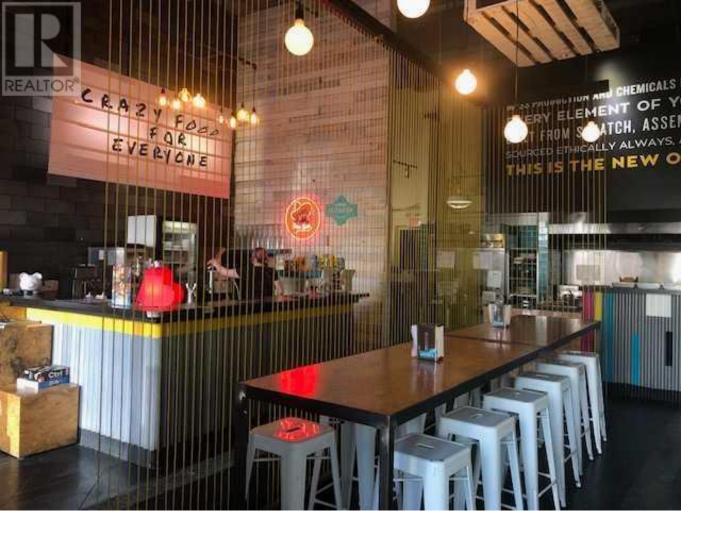

## 625 11 Avenue Calgary Alberta

Beautiful and modern burger restaurant and shakes in Beltline. 2,142 sq ft space (1,373 sq ft main floor and 769 sq ft basement for storage). Low monthly rent \$5,301 (included op. cost, all utilities and GST). Currently operating as a burger restaurant and shakes, but you can change the food concept for anything you wish (no need Landlord's approval). Fully equipped and operational ready to take over. Seating capacity inside for 40 people, front patio. Financial books available after NDA signed. (id:6769)