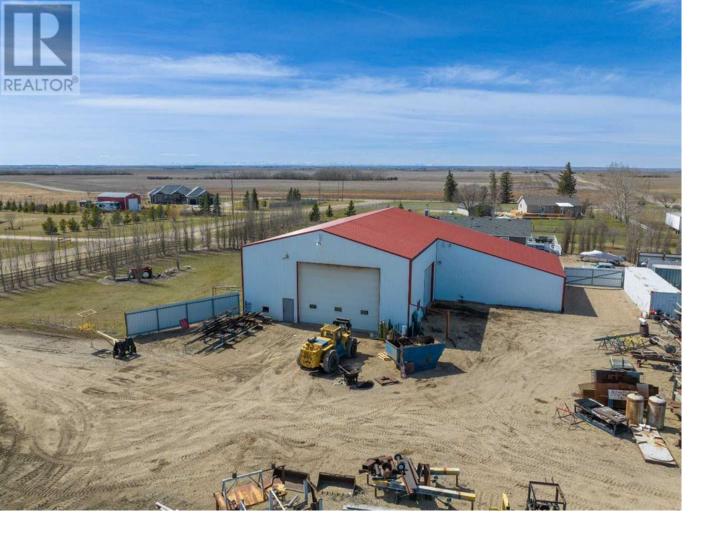

## 6255077 Range Road 255 Strathmore Alberta

\$8,500

This 4,504 Sq Ft INDUSTRIAL SHOP only, (not the house or land) in Wheatland County is a well-equipped and functional workspace, ideal for manufacturing, fabrication, and mechanical operations. The expansive 78'2" x 48'2" shop area boasts a 19'9" ceiling height, and features 3 large overhead doors, with two measuring 20'0" x 17'11" and one at 16'0" x 13'11", providing excellent accessibility for equipment and vehicles. The layout is designed for efficiency, including a dedicated office space measuring 10'8" x 7'11", a lunchroom measuring 12'2" x 10'3", a 2-piece bathroom, and a tool room, ensuring a well-organized work environment. The shop is equipped with essential industrial infrastructure, including an air compressor with air lines, vise, three oxyacetylene units, a cold saw, and four XMT wire feeders ready for hookup. Additional features include a large pedestal grinder, a small grinder, and one 5-ton overhead cranes, along with saw horses, a 24' air press, a compartment door, two exhaust fans, a first aid kit, and lockers. See goods included for extensive equipment list. A 200 amp shop service and very well lit with T-5 lighting. The property also includes seven parking stalls, with five located at the back and two in front, offering ample space for employees and visitors. The lease is set at \$8500 per month, plus electrical and natural gas (op costs around \$2000/month), making it a cost-effective option for businesses looking for a well-equipped industrial space. A minimum four-year lease is required, with terms including first and last month's rent plus a damage deposit. The zoning is CR, Commercial Residential. Snow removal is not included, and the plasma cutter, lathe, iron worker, and refrigerator are excluded from the lease. This industrial space provides excellent functionality, ample workspace, and key equipment for various operations, all in a conve...