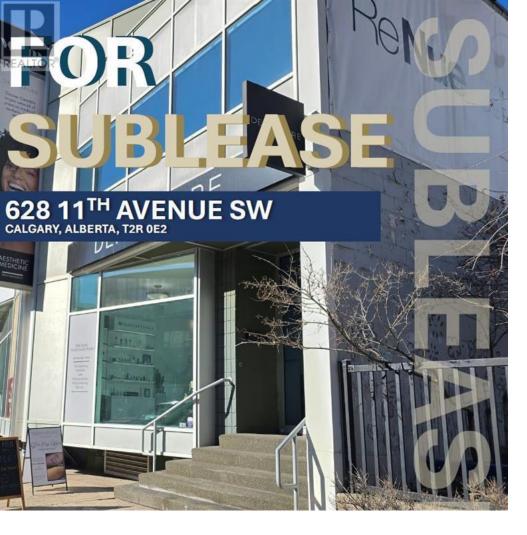

## 628 11 Avenue Calgary Alberta

\$29

This prime commercial property, located on the highly visible 11th Ave SW, offers excellent exposure with prominent signage available on the side of the building facing 11th Avenue. Surrounded by newly developed multi-story residential buildings such as Park Central and Sodo, the property is in the heart of Calgary's vibrant Beltline, an area poised for a resurgence. The location also benefits from a strong daytime working population of approximately 26,500 people in the Beltline, providing excellent foot traffic and potential customer base. (id:6769)