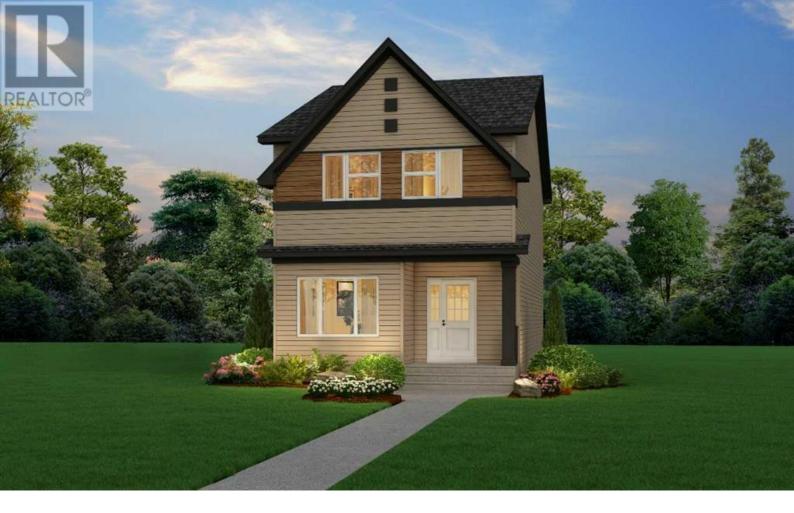

## 628 Buffaloberry Manor Calgary Alberta

\$659,500

Welcome to The Copeland, a stunning laned home designed for modern living. The executive kitchen boasts stainless steel built-in appliances, a sleek chimney hood fan, and a gas cooktop. Enjoy the convenience of pots and pans drawers and a beautiful tile backsplash. The home features 9' basement walls with a basement rough-in and a side entrance. Step outside to a rear deck with a BBQ gas line. Inside, you'll find a spacious bonus room with a vaulted ceiling, paint-grade railing with iron spindles, and Luxury Vinyl Plank (LVP) flooring throughout the main floor and wet areas. Photos are representative. (id:6769)