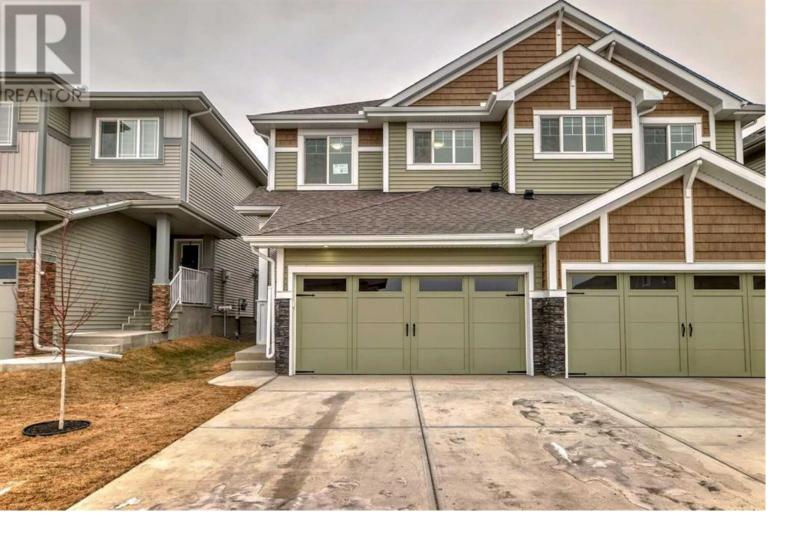

## 63 Belgian Crescent Cochrane Alberta

\$549.900

Welcome home to Heartland in Cochrane! This incredible new community invites you to live your adventure so close to the Rockies and within minutes of great parks, pathways, schools, and shopping! With 1629 square feet of open-concept living space, the home is built with your growing family in mind. This duplex features 3 bedrooms, 2.5 bathrooms, side entry, and a front-attached garage. Enjoy extra living space on the main floor with the laundry room on the second floor. The 9-foot ceilings and quartz countertops throughout blends style and functionality for your family to build endless memories (id:6769)