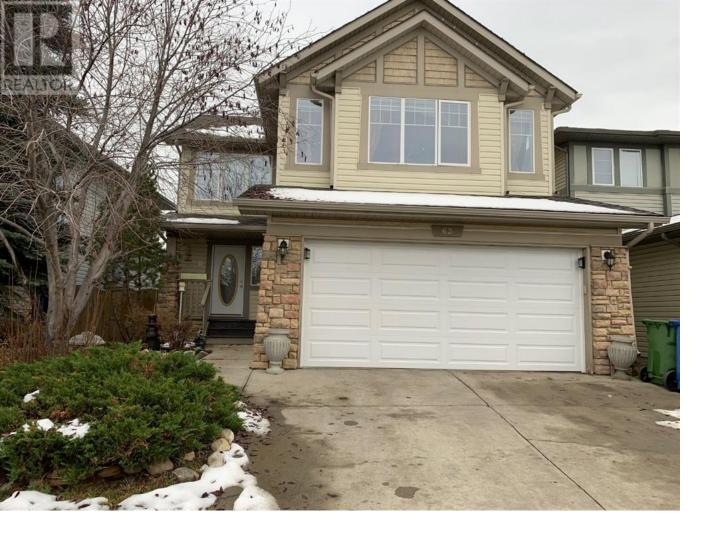

## 63 Panatella Boulevard Calgary Alberta

\$769,000

Beautiful 2 storey family home located in sought after community of Panorama Hills. This is a former Avi show home with walkout basement. The main floor features knock down ceiling, Built in speakers, Hardwood flooring, Stainless appliances, Walk through pantry, Large kitchen Island, Large eating area which can walk out to the upper deck with a removable deck cover, Main floor living room has a corner fireplace. Main floor laundry and a half bathroom. Central vacuum and attachments, Insulated garage. The upper level features a large bonus room has a second corner fireplace, Two large skylites, Master bedroom with 5pcs ensuite, Walkin closet, Tow good size bedrooms and a 4pcs full bathroom, New water tank in March 2023. New garage door in Sep 2023. Basement is fully developed with a 3 pcs bathroom, Two large bedrooms both with walk-in closets. Large family room and a second kitchen (Illegal suite) with granite countertops and cabinets and second laundry room. From the basement family room would access to the patio into the south facing fully fenced backyard. There is storage shed for all your garden tools. This house is closed to all amenities, Shopping, Restaurants, Cinemas, Schools, Parks and transportation. (id:6769)