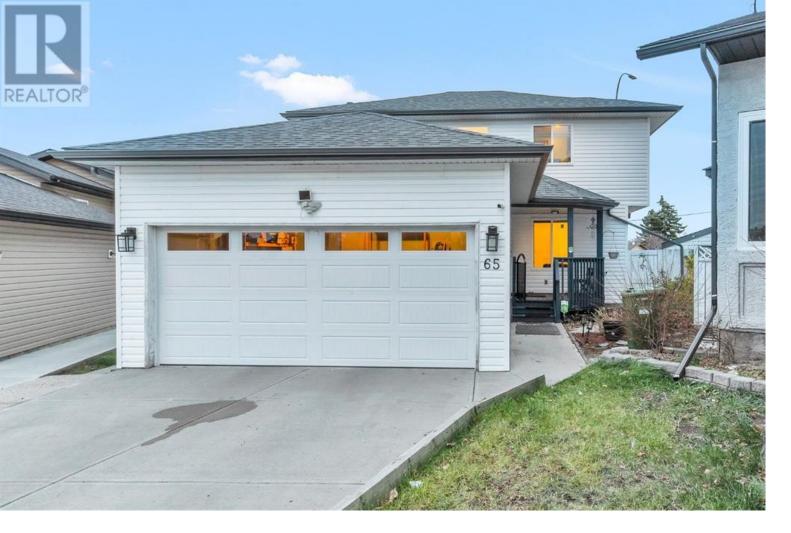

## 65 Martinview Crescent Calgary Alberta \$605,000

Welcome to 65 Martinview Cres NE, a spacious two-story home with an attached double garage in the heart of Martindale, perfect for families or investors. The main floor offers a bright living room, a functional kitchen, a dining area, and a 2-piece bathroom. Upstairs, you'll find three generously sized bedrooms and a 4-piece bathroom. The basement features an illegal suite with a separate entrance, including one bedroom, a kitchen, a living area, and a 3-piece bathroom, ideal for rental income or extended family. Situated on a quiet crescent, this home boasts a large front yard, a private driveway, and a spacious backyard with a storage shed. Located close to schools, parks, shopping, and public transit, with quick access to major roads like Stoney Trail and McKnight Boulevard, this property is a fantastic opportunity for homeowners or investors. The basement is rented at \$1,500 per month, including utilities and the tenant is open to staying. (id:6769)