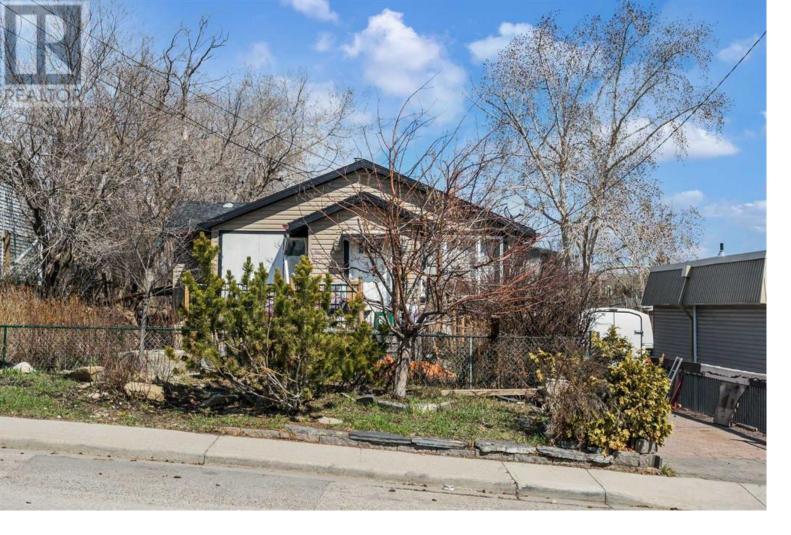

## 6516 35 Avenue Calgary Alberta

\$849,900

Exceptional 11494 Sq. Ft. Lot 50' x 229.88' in SIZE right here in Bowness for all your Building needs. There is an approximate 824 Sq. Ft. Bungalow located on it that we do NOT have access to and is currently rented up and down and a 4 Car Heated Detached Garage/Shop 16.5' X 52' 824 Sq. Ft. in Size. The property is for the LAND ONLY and NO ACCESS will be given to either the house nor the Garage/Shop. There is a Shed as well. Imagine what you could do with this size parcel??? Endless possibilities, and Great Location too. To change the Zoning from R-C2 to a M-C1, you would need to apply through City of Calgary the Land Use Amendment. Builders looking for your next opportunity, then you need to drive by this parcel and see for yourself. (id:6769)