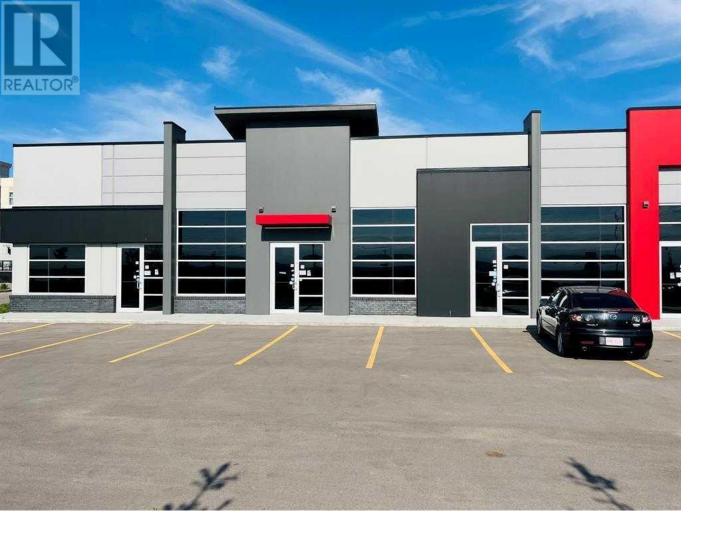

## 6520 36 Street Calgary Alberta

\$25

o Located within Metro Mall on the bustling 36 Street NEo Conveniently situated just minutes from the Calgary Airport, residential areas, Superstore, and numerous hotels, as well as quick and easy access to Metis Trail, McKnight Blvd, Deerfoot Trail (QE2), and Stoney Trail.o Metro Mall boasts over 100 shared parking stalls for added convenienceo The I-B zoning serves a diverse range of potential Permitted and Discretionary uses, including:oHealth Care ServicesoCatering ServicesoComputer Games FacilitiesoConvenience Food StoresoFinancial InstitutionsoGeneral Industrial endeavorsoInstructional FacilitiesoOfficesoRadio/Television operationsoChild Care, oConference and Event Facilities,oDrinking EstablishmentsoFitness CentersoIndoor Recreation FacilitiesoLearning Institutions, oRetail and Consumer ServicesoVehicle Rentals, Food Services, Restaurants, and MANY MOREAll uses are subject to City approval. (id:6769)