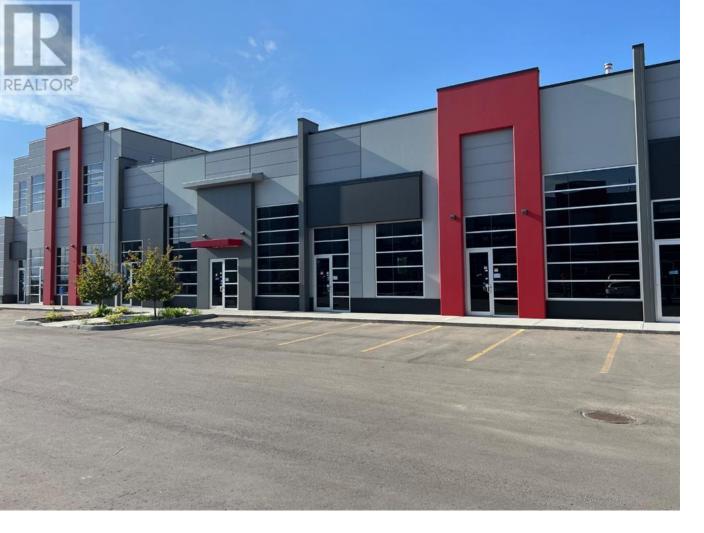

## 6520 36 Street Calgary Alberta

Welcome To #3155-6520 36 Street NE Metro Mall BOOSTING 2141 sellable SQFT can add additional 1-4 more units 2200-10,000 sqft can be added (as partition walls will be installed prior to possession. This unit is conveniently located off BUSY 36 ST NE leading to the Airport Tunnel. These modern units are available for possession immediately. This trendy building offers a range of mixed-use opportunities from Retail, Office, to Light Industrial, and is perfect for businesses looking for ample space to thrive.. All units are single title and can be sold individually. Located just a few minutes drive from the Calgary International Airport and within walking distance to the LRT, this unit is highly accessible and conveniently situated. The building comes with ample parking spaces for both customers and employees, providing ease of access and convenience to all. The unit's I-B zoning also makes it ideal for a wide range of uses, such as medical facilities, exercise and fitness studios, yoga studios, financial services, child care facilities, restaurants and bars, and even post-secondary institutions (subject to city approvals) (id:6769)