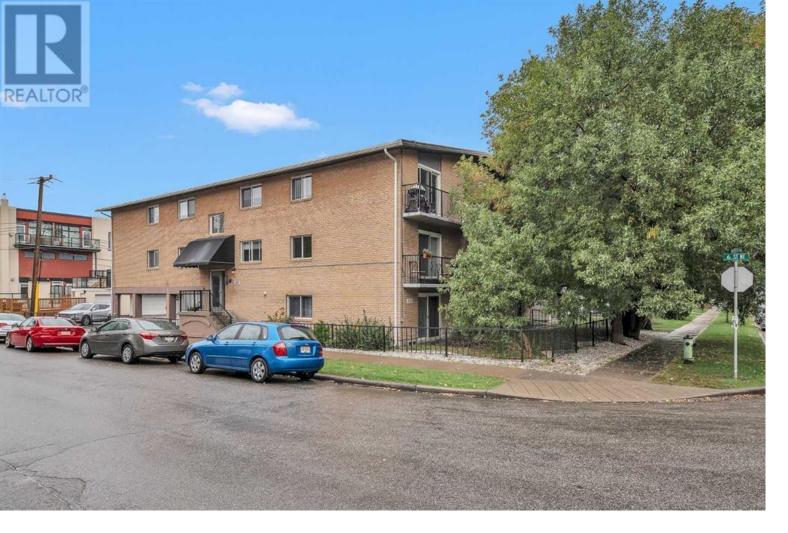

## 655 Meredith Road Calgary Alberta \$269,900

Welcome to this stunning main-floor corner unit in a desirable low-rise concrete building located in the soughtafter community of Bridgeland! Fully renovated, this apartment boasts laminate flooring and ceramic tile throughout. It features 1 spacious bedroom, 1 full bathroom, and convenient in-suite storage. The beautiful maple kitchen offers ample cupboard and counter space, black appliances, and a built-in wine rack, all overlooking the spacious living room--ideal for entertaining. Step through the sliding doors from the living room to your private, fenced yard, perfect for enjoying morning coffee, soaking up the sun, or hosting evening BBQs with friends. The patio is shaded by mature trees, offering serene community views. The generous master bedroom is filled with natural light and includes an impressive walk-in closet and a convenient walkthrough laundry area. Additional highlights include a 4-piece bathroom, in-suite laundry, one designated parking stall suitable for a truck, and plenty of street parking for guests. This condo's unbeatable location is within walking distance of everything you need--organic markets, city transit, and downtown. Nearby, you'll find a playground, popular spots like UNA Restaurant, Phil & Sebastian Coffee, East Village, and the scenic river pathways. Just minutes from Deerfoot Trail, Memorial Drive, and Edmonton Trail, this property offers both convenience and charm. Don't miss your opportunity to make this exceptional condo your home--schedule a private showing today! (id:6769)