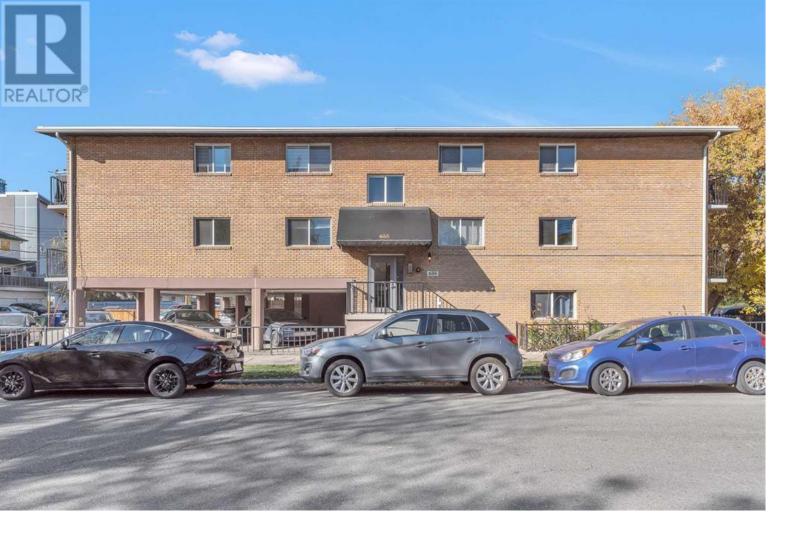

## 655 Meredith Road Calgary Alberta

\$279.900

Welcome to this gorgeous 2-bedroom end unit in a desirable low-rise concrete building, nestled in the highly sought-after community of Bridgeland/Riverside. Recently renovated, this condo effortlessly combines modern style with urban convenience. Inside, you'll find a bright, practical layout features fresh paint, brandnew luxury vinyl plank flooring, new baseboards, and casings throughout. The maple kitchen, designed with ample cupboard and counter space, boasts sleek black appliances and a built-in wine rack, making it a great space for hosting. The spacious living room opens up to a private balcony, ideal for enjoying your morning coffee, relaxing in the sun, or hosting BBQs with friends. Both generously sized bedrooms provide flexibility, whether you need a home office, guest room, or gym. Additional features include a 4-piece bathroom, in-suite laundry, a designated parking stall suitable for a truck, and ample street parking for guests. Situated within walking distance to organic markets, city transit, and downtown, this condo is perfect for those seeking a blend of convenience and lifestyle. You'll also enjoy nearby playgrounds, trendy spots like UNA Restaurant and Phil & Sebastian Coffee, plus the scenic river pathways. With easy access to major routes such as Deerfoot Trail, Memorial Drive, and Edmonton Trail, this property offers both charm and an unbeatable location. Don't miss your chance to call this exceptional condo home—schedule your private showing today! (id:6769)