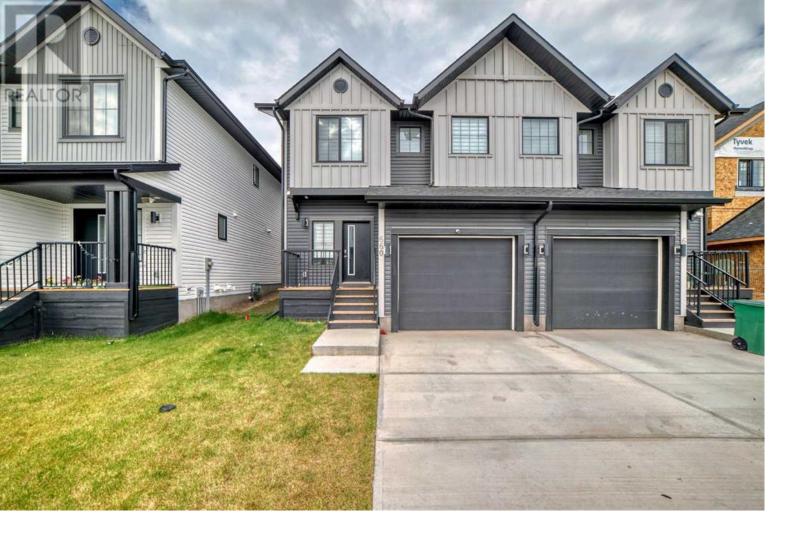

## 660 South Point Heath Airdrie Alberta

\$564,900

Welcome to this beautiful East facing house 3 bedroom, 2.5 bath semi-detached house nestled on a quiet street, perfect for growing families. As you open the front door, you'll be captivated by the spacious and bright open-concept design. The main floor boasts an ideal designed layout, blending the living room, dining area, and kitchen seamlessly! The kitchen features stainless steel appliances, quarts countertops, and ample storage space and counter space. This versatile space caters to all your needs, a cozy night in or family entertaining. The private primary suite offers a 4-piece ensuite bathroom, complete with dual-sinks, a separate walk-in shower, and elegant fixtures. The additional two bedrooms are a generous size, ideal for a growing family or guests. A home office is prefect for working from home and completes this level. You'll enjoy a peaceful suburban setting with close proximity to essential amenities. Families will appreciate the convenience of having a school and several parks within walking distance. (id:6769)