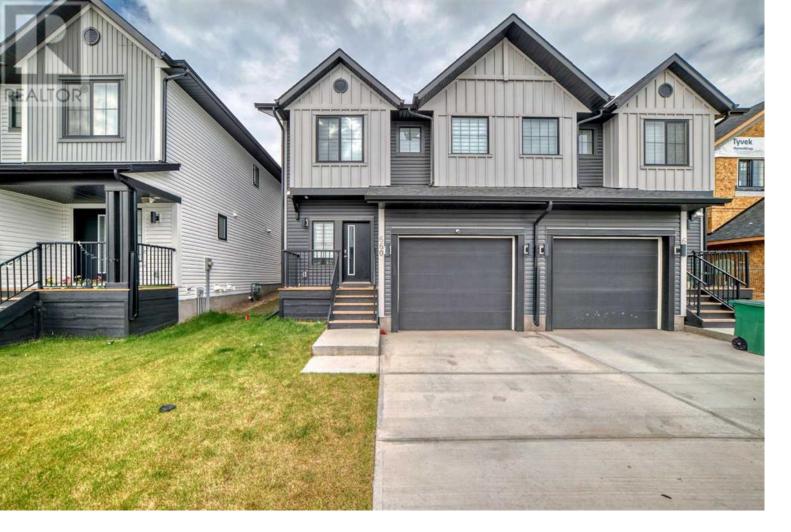

## 660 South Point Heath Airdrie Alberta \$564,000

Welcome to this beautiful East facing house 3 bedroom, 2.5 bath semi-detached house nestled on a quiet street, perfect for growing families. As you open the front door, you'll be captivated by the spacious and bright open-concept design. The main floor boasts an ideal designed layout, blending the living room, dining area, and kitchen seamlessly! The kitchen features stainless steel appliances, quarts countertops, and ample storage space and counter space. This versatile space caters to all your needs, a cozy night in or family entertaining. The private primary suite offers a 4-piece ensuite bathroom, complete with dual-sinks, a separate walk-in shower, and elegant fixtures. The additional two bedrooms are a generous size, ideal for a growing family or guests. A home office is prefect for working from home and completes this level. You'll enjoy a peaceful suburban setting with close proximity to essential amenities. Families will appreciate the convenience of having a school and several parks within walking distance. (id:6769)