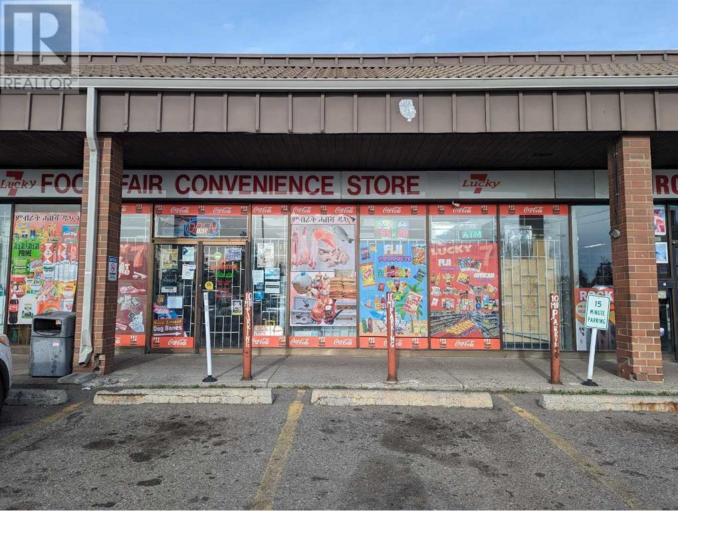

## 6800 Memorial Drive Calgary Alberta

\$220,000

Exceptional opportunity to own a well-established convenience store with a potential to establish a fine Butcher on the side. Strategically positioned in a prime location Memorial Drive and 68 Street, Marlborough Park, with high foot traffic, surrounded by dense residential neighborhoods and mixed commercial developments. The store offers an optimal retail space of 2171 square feet at a reasonable rental rate. Call your favorite Realtor today!! (id:6769)