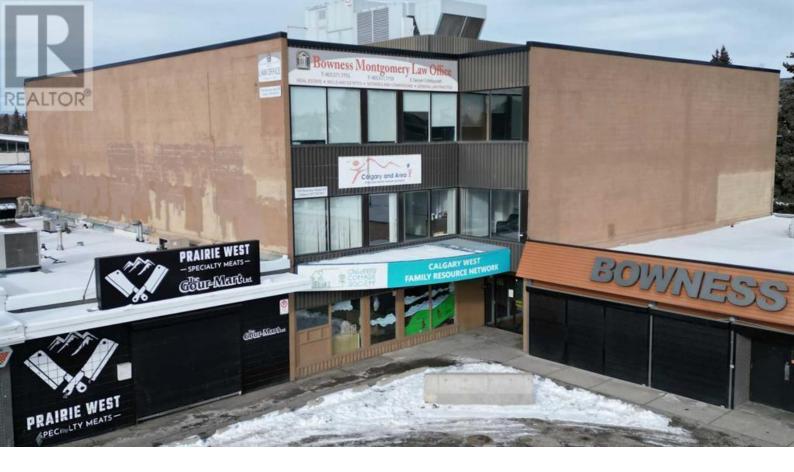

## 687930 Bowness Road Calgary Alberta

\$18

Prime Main and 2nd floor office space with elevator access and excellent parking, suitable for Retail, Child Care, office,medical, or other permitted and discretionary uses. Bowness 3 story retail/office building with elevator access, fully developed quality improvements and great location next to Elizabeth Park. - Main Floor 5,053, 2nd floor 7,481 sq. ft. fully developed, Main floor Available July 1, 2024, 2nd floor available June 1, 2024 2 long term Tenant's relocating, do not approach Tenant's, all inquiries through Agents -Possibility to convert to medical space - Excellent Bowness location close proximity to Hwy 1, Stoney Trail and Downtown - Below market rates (id:6769)