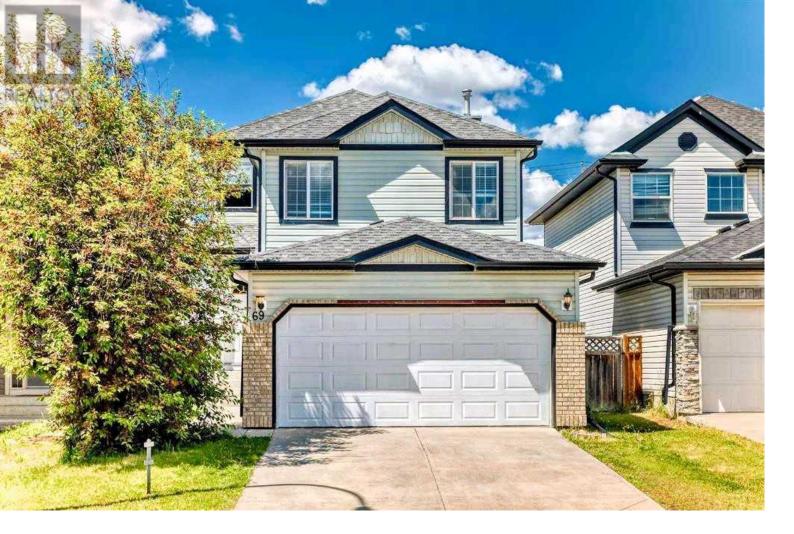

## 69 Saddlehorn Crescent Calgary Alberta

\$615,000

Welcome to 69 Saddlehorn Crescent NE, a beautifully maintained family home located in the desirable community of Saddle Ridge, Calgary. This inviting property offers an exceptional combination of modern living, spacious interiors, and a prime location with close proximity to schools, parks, shopping, and public transportation. With Total of 4 bedrooms, 2.5 bathrooms, and an open-concept layout, this home is perfect for starter families or those who love to entertain. Home layout describes Spacious living and dining areas with large windows, allowing plenty of natural light. 3 bedroom and a full bath upstairs and a comfortable family room with gas fireplace, ideal for relaxing with family or guests. Basement offers you a support to mortgage as it comes with 1 bedroom illegal suite with separate entrance having a door to outside through double attached garage. Additional storage space in the basement for all your belongings. Fully fenced backyard with a large deck, perfect for BBQs, outdoor dining, and relaxing. Well-maintained front and backyard with tree, shrubs, and plenty of curb appeal. Room for additional parking in the double attached garage and driveway. This house is Situated in the family-friendly neighborhood of Saddle Ridge, with nearby parks, playgrounds, and schools. Minutes away from major retail hubs such as Savanna plaza, Train station, Lake and Bus stop. 15 minutes away from Airport, Easy Access to Airport trail and Stoney Trail. Book your showing today. (id:6769)