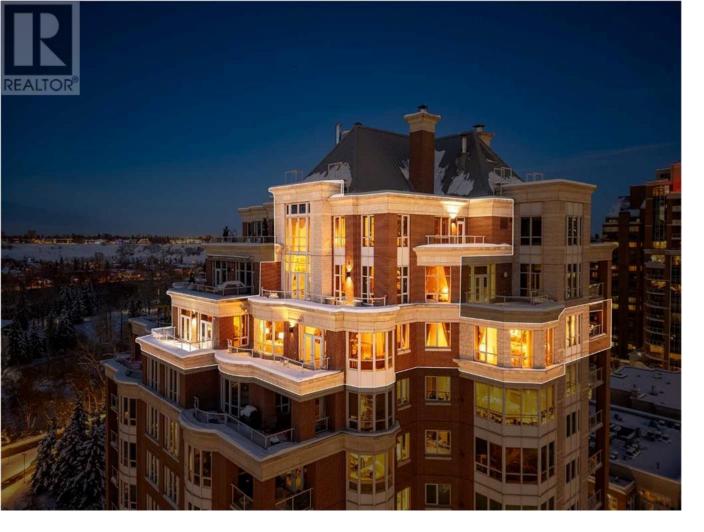

## 690 Princeton Way Calgary Alberta \$9,500,000

Located on the beautiful Bow River and across from Prince's Island Park, the PRINCETON offers exceptional luxury condominium living with full concierge service. One of Calgary's most distinguished addresses, the PRINCETON development is home to many famous residents that have chosen this special community to reside. Owned by the "Hotchkiss Family Estate", this magnificent property has never been offered for sale. The property was architecturally designed by Gibbs Gage Architects in conjunction with interior design curated by Arthur Fishman. This is a once-in-a-lifetime opportunity to live at the "pinnacle" PENTHOUSE suite, ideally positioned on the southwest side of the top three floors of this premier address. Featuring over 5500 square feet of opulent interior and exterior living space, this property is sure to impress the most discriminating buyer. The millwork detailing, interior design elements, and furnishings are modelled after "Chateau de Versailles". Please call to arrange for your private viewing of this incredible offering. Detailed marketing brochure in supplements. (id:6769)