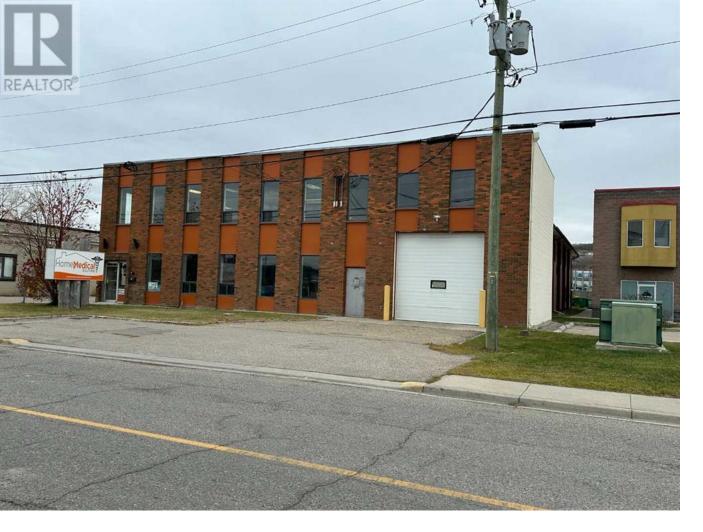

## 6915 32 Avenue Calgary Alberta

RARE NW Calgary industrial zoned property. Given Calgary's masterplan, very few industrial properties exist in NW Calgary. Now's your opportunity to position your business in the ideal location. This property provides quick access to 16th Avenue NW (Highway 1), Sarcee Trail and Stoney Trail. Decent parking at the front and rear of the property. Immediate neighbours include RONA and the Real Canadian Superstore. Building is demised to allow for multiple tenants, with the opportunity for drive-thru warehouse loading. Do not miss out on this rare opportunity. Please see brochure for detailed information. After hours tours available upon request. PLEASE DO NOT DISTURB TENANT. (id:6769)