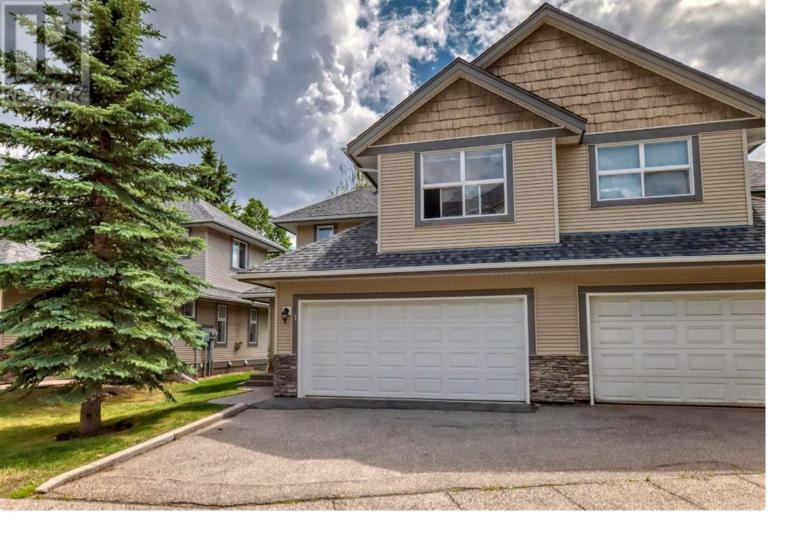

## 7 Cedarwood Lane Calgary Alberta

\$545,000

Just over 2000 sq ft on 3 levels! This semi-attached townhouse shows very well. Features bright and spacious 4 bedrooms, 2.5 baths. The kitchen has lots of cupboards along with pull out drawers. Granite counters, stainless appliances, and tile backsplash. The living room with gas fireplace and dining area are flooded with natural light. Upstairs the primary suite is massive and can easily accommodate a king sized bed. Classic walkthrough closets to the full ensuite bath. 2 other bedrooms on the upper level, 1 even has a walk-in closet. A full 4pc bath complete the upper level. The bonus to this home is the fully developed basement. The 4th bedroom is large and bright with natural light. There is a massive storage space as well as your typical under stair storage. The multi use room can be a family hang out area or set up as a home gym. It currently has special rubber flooring for your gym equipment that can stay or the sellers can take it out for you. Hot Water tank 2023 as well as the furnace has new motors and electronic board, freshly painted in neutral colours. All this is located close to shopping, schools, community rec centre and so much more. Easy access to Stoney Trail will have you on your way in no time. So enjoy that extra cup of coffee in the morning! (id:6769)