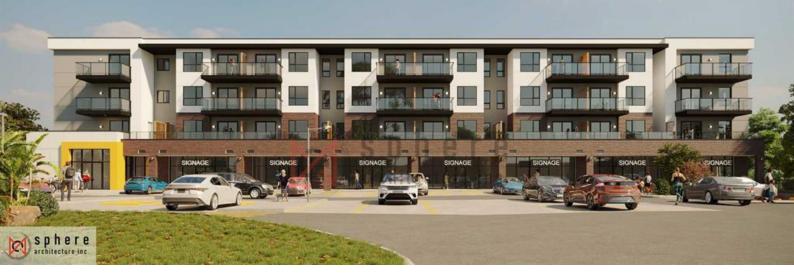

## 70 Saddlepeace Manor Calgary Alberta

Excellent opportunity to lease retail bay in Saddlepeace Village, to be built in the very happening area with school with over 4,000 kids and Sikh Temple. Just one block away from 88 Ave NE and Metis Trail. It's a 4 story apartment building with main floor retail. The building is expected to be ready by end of 2024. Call today to book your space! (id:6769)