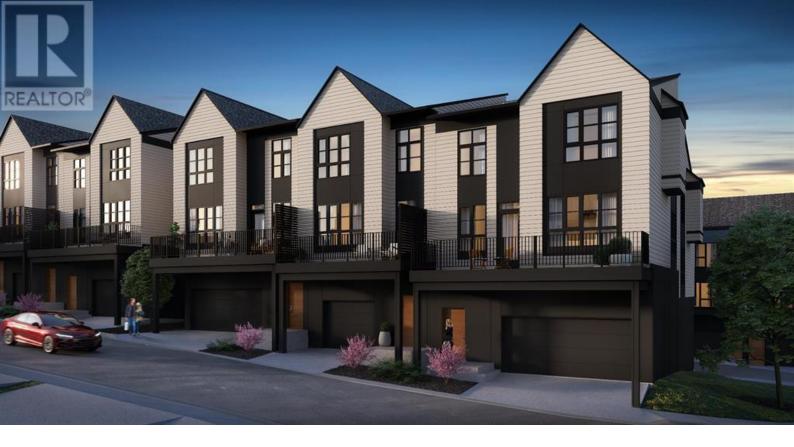

## 707 Sovereign Common Calgary Alberta

Current Promotion: \$10,000 in complimentary interior selections/upgrades + 2 years of FREE condo fees - a limited-time incentive to help you personalize your home and enjoy maintenance-free living from day one! Welcome to Crown Park, located just 5 minutes from downtown, Calgary's newest inner-city community, blends striking architectural design with modern elegance. Set on 13 acres of exquisite green spaces, the rolling landscape of the site has influenced the design of these park-side properties, offering panoramic views of the downtown skyline. The 'Manhattan' is a thoughtfully designed 3-storey city townhome offering an openconcept floor plan with all the luxuries you could desire in your next home. With over 1,300 square feet of developed space, this home features 2 bedrooms, 2.5 bathrooms, generous living areas, and an oversized private attached garage. The contemporary design centers the living room between the kitchen and dining area, creating the perfect space for entertaining guests. The home also boasts 9-foot ceilings on the main level, providing a bright and inviting atmosphere throughout the day. The gourmet kitchen is upgraded with full-height soft-close cabinetry to the ceiling, stone countertops, and a suite of stainless-steel appliances, including an electric cooktop, chimney hood fan, and a built-in microwave & oven. The homes are designed back-to-back to maximize space, creating an expansive main living area with a wall of windows and access to a private balcony with picturesque views of the surrounding landscape. The upper level features a primary bedroom with its own en suite, complete with a walk-in shower and walk-through wardrobe. A second generously sized bedroom, an additional full bathroom, and convenient upper-level laundry add to the home's appeal. The nearly 19'x7' balcony is the perfect outdoor living space complete with BBQ gas-lin...