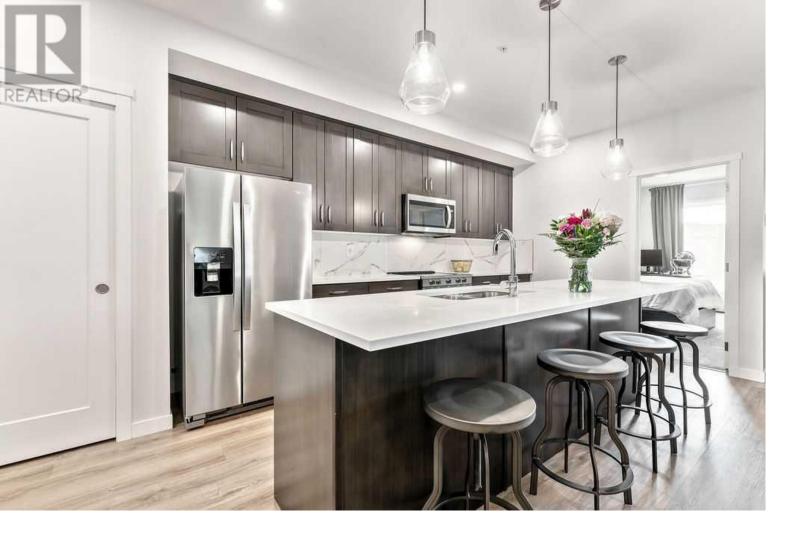

## 71 Shawnee Common Calgary Alberta

\$485.000

Welcome to the Penthouse at Fish Creek Exchange, where luxury meets practicality. This stunning 2 bed, 2 bath, PLUS 2 UNDERGROUND PARKING stalls suite combines modern style with seamless functionality. The entertainer's kitchen boasts an oversized island with seating, top-tier stainless steel appliances, and elegant stone countertops. The open-concept design, complemented by impressive ceiling height, creates a warm and expansive ambiance. There's ample room for a large dining table, perfect for hosting family and friends without sacrificing space. Enjoy the convenience of in-suite laundry with a stacked washer and dryer and great utility room storage. The primary bedroom features a private ensuite and an oversized walk-through closet. This penthouse includes TWO titled, side-by-side underground parking stalls, plus a storage locker. This vibrant community offers a variety of on-site amenities, including an F-45 fitness centre, Montessori school, and hair salon. The building itself boasts impressive features like a dog wash station and bike storage room. You'll appreciate the convenience of MacLeod Trail and the C-Train for an easy commute downtown. Situated next to Fish Creek Park, residents can explore miles of trails perfect for hiking, biking, or simply immersing in nature's beauty across the park's rolling hills, grasslands, and forests. (id:6769)