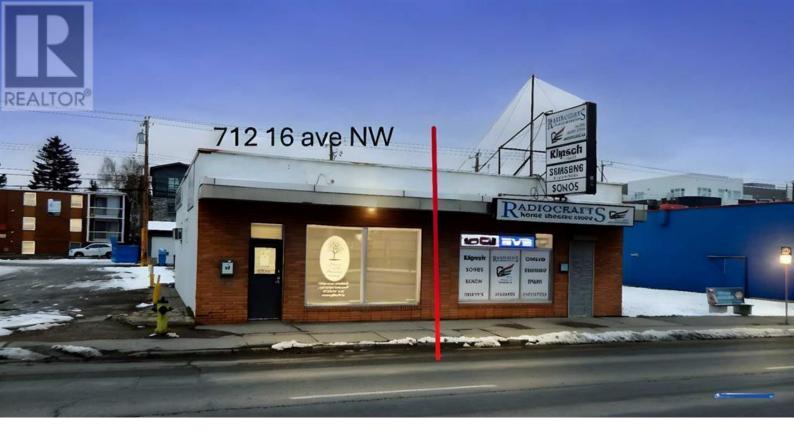

## 712 16 Avenue Calgary Alberta

\$32

An exceptional opportunity to lease a versatile commercial space on one of Calgary's busiest corridors--16 Avenue NW. With no use restrictions, this prime location is ideally suited for a retail business, professional office, or non-profit organization. Take advantage of maximum exposure along a major arterial route that sees between 25,000 to 50,000 vehicles per day, providing unmatched visibility and steady foot and vehicle traffic. The space offers excellent accessibility from major roadways, ensuring convenience for clients, staff, and deliveries. Whether you're an established business or a growing organization seeking a high-traffic, highpotential location, this opportunity delivers exceptional value. Don't miss your chance to lease in this thriving northwest Calgary hub-spaces like this are rarely available. (id:6769)