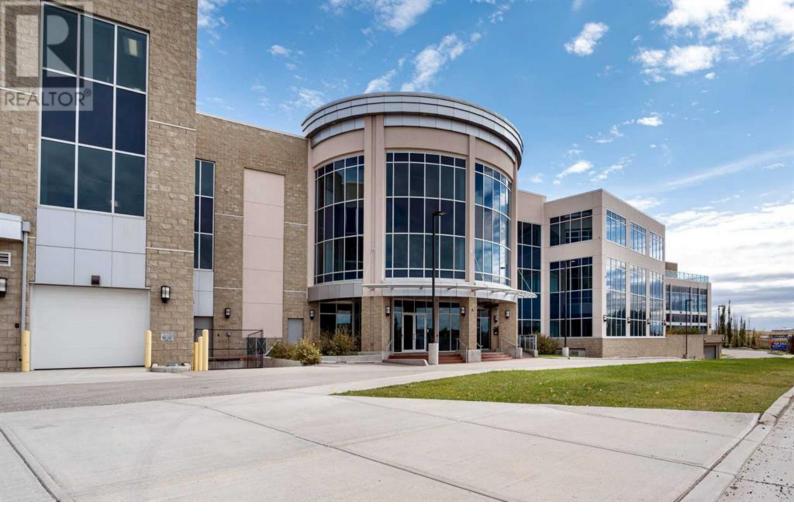

## 7136 11 Street Calgary Alberta

\$15

Welcome to the Swift Centre located at 7136 11th Street NE, Calgary! Swift Centre is a contemporary and professionally managed office building that offers a range of flexible leasing options to suit the needs of modern businesses. Whether you require a single unit or wish to combine spaces, we provide adaptable solutions to meet your requirements. Operating cost is \$15.00 and base rent is based on the market rate. All of our units features high-quality and well thought-out structures, each each floor includes washrooms for your comfort and convenience. Main floor is perfect for a daycare business and has a grass playground available at the side of the building-making it a perfect setup for childcare services. On the third floor, you can enjoy the exclusive benefit of a stunning rooftop patio, complemented by an open atrium - perfect for relaxation or informal meetings. There are 80 underground spaces and 11 surface spots available for tenants and visitors. Located just minutes from Deerfoot City, you'll have easy access to popular retailers such as Walmart and Canadian Tire, as well as excellent connectivity to major transport routes. The zoning at the Swift Centre is ideal for a wide variety of uses, including Child care services, indoor recreation, medical practices, and more. Whatever your business needs, we are confident that we can offer a space that aligns with your goals.Call for a tour, Don't miss out on this prime location to grow your business! (id:6769)