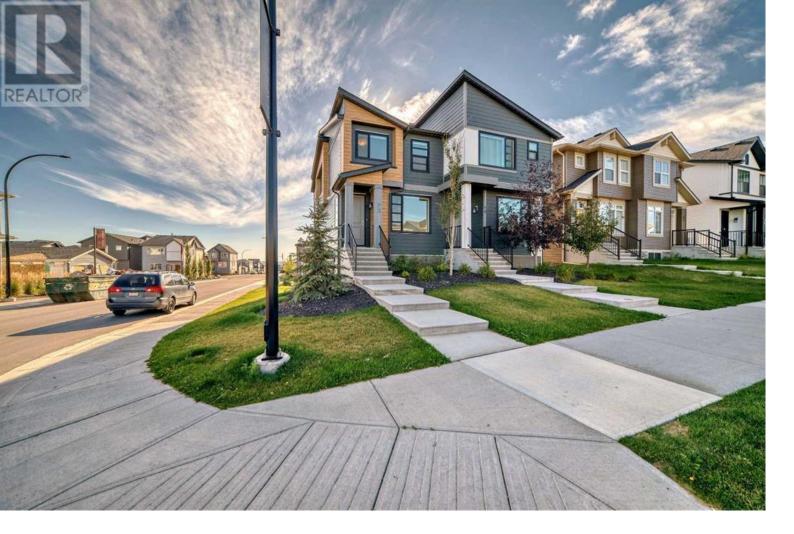

## 72 Edith Gate Calgary Alberta

\$724,900

Walk out fully finished, double detached garage, and air conditioned, welcome to this former show home in prestige Glacier Ridge. It has been fully loaded with upgrades, such as LVP flooring, 9 feet ceiling and 8 feet doors on the main floor, quartz counter tops in the kitchen and bathrooms, large deck, lots of windows, central air condition, stainless steel appliances, professional landscaped, professional Christmas lights, alarm systems, and double detached garage in the back. Upper with 3 good size bedroom, master bedroom with open view, large ensuite with double vanity sinks and large shower, functional upper laundry, and lots windows over the stairs. Main floor with large and open floor plan, bright and sunny living room, spacious kitchen and dining area, family room large window, and large deck. Walk out basement has been fully finished, with large extra bedroom/office, large recreation room and full bathroom, plus concrete patio under the deck. It closes to playground, shopping, restaurants, and easy access to major roads. Very good for starter home or investment property. \*\* 72 Edith Gate NW \*\* (id:6769)