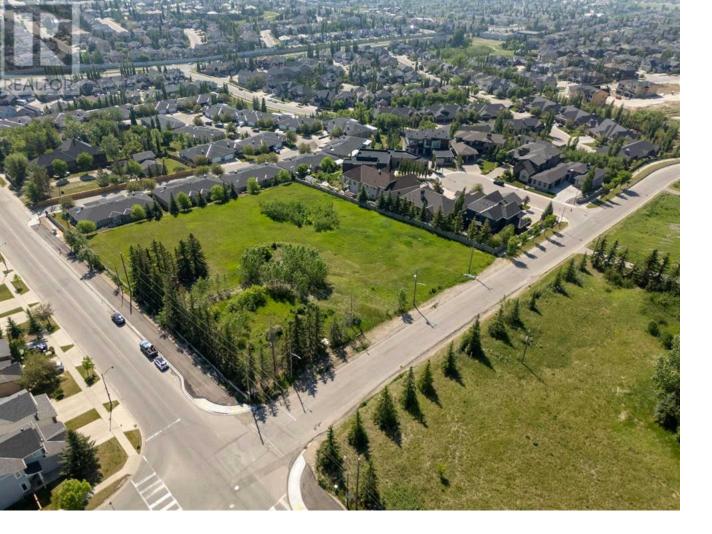

## 7327 26 Avenue Calgary Alberta

\$4,500,000

EXCEPTIONAL DEVELOPMENT OPPORTUNITY - ELVEDEN ESTATES | A prime 2.17-acre corner lot located at the intersection of 26 Avenue SW and Elveden Road in the prestigious Springbank Hill/West Springs corridor. This rare and valuable offering comes with an active plan for an 11-lot subdivision—perfectly suited for luxury estate homes or boutique custom development. With sweeping views of the valley and city skyline, the site also holds strong potential for future rezoning to accommodate higher-density residential use. Ideally situated directly across from Griffith Woods School (one of Calgary's top-rated schools) and Springbank Hill Community Park, and just minutes from premier shopping, transit, and top-tier amenities. This is a land value sale with development planning in place—no dwelling on site. Contact for further details or a full information package. Unmatched potential in one of Calgary's most desirable west-end communities. (id:6769)